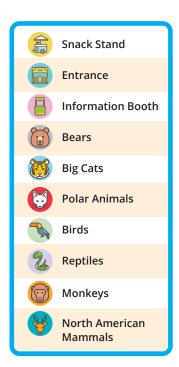

## Zoo to You: Coordinate Plane Problems

Josiah has a new game, Zoo to You, on his tablet. In the game, you can build your own virtual zoo. The coordinate plane below shows a map of the zoo Josiah created.

Use the coordinate plane to answer each question.

| Where is the snack stand located?    | Where are the reptiles located?       | Write the ordered pairs for the entrances.    |
|--------------------------------------|---------------------------------------|-----------------------------------------------|
| ()                                   | (,)                                   | (,) (,)                                       |
| Which animals are located at (2, 5)? | Which animals are located at (-4, 2)? | In which quadrant are the monkeys<br>located? |

In which two quadrants are the information booths located?

\_\_\_\_\_ and \_\_\_\_\_

What is the distance, in units, between the snack stand and the polar animals?

\_\_\_\_\_

In the game, all animal exhibits must be at least 100 yards from an entrance. If each unit on the coordinate plane represents 50 yards, is the big cats exhibit far enough from the south entrance? Explain.