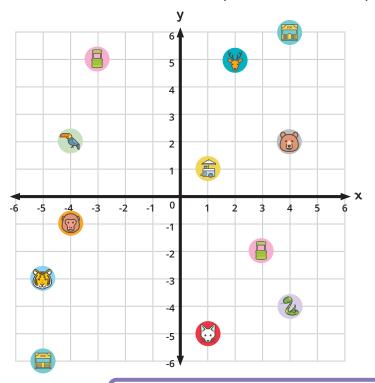

## Zoo to You: Coordinate Plane Problems

Josiah has a new game, Zoo to You, on his tablet. In the game, you can build your own virtual zoo. The coordinate plane below shows a map of the zoo Josiah created.

Use the coordinate plane to answer each question.

| Where is the snack stand located?    | Where are the reptiles located?       | Write the ordered pairs for the entrances.    |
|--------------------------------------|---------------------------------------|-----------------------------------------------|
| ()                                   | (,)                                   | (,) (,)                                       |
| Which animals are located at (2, 5)? | Which animals are located at (-4, 2)? | In which quadrant are the monkeys<br>located? |

In which two quadrants are the information booths located?

\_\_\_\_\_ and \_\_\_\_\_

What is the distance, in units, between the snack stand and the polar animals?

\_\_\_\_\_

In the game, all animal exhibits must be at least 100 yards from an entrance. If each unit on the coordinate plane represents 50 yards, is the big cats exhibit far enough from the south entrance? Explain.