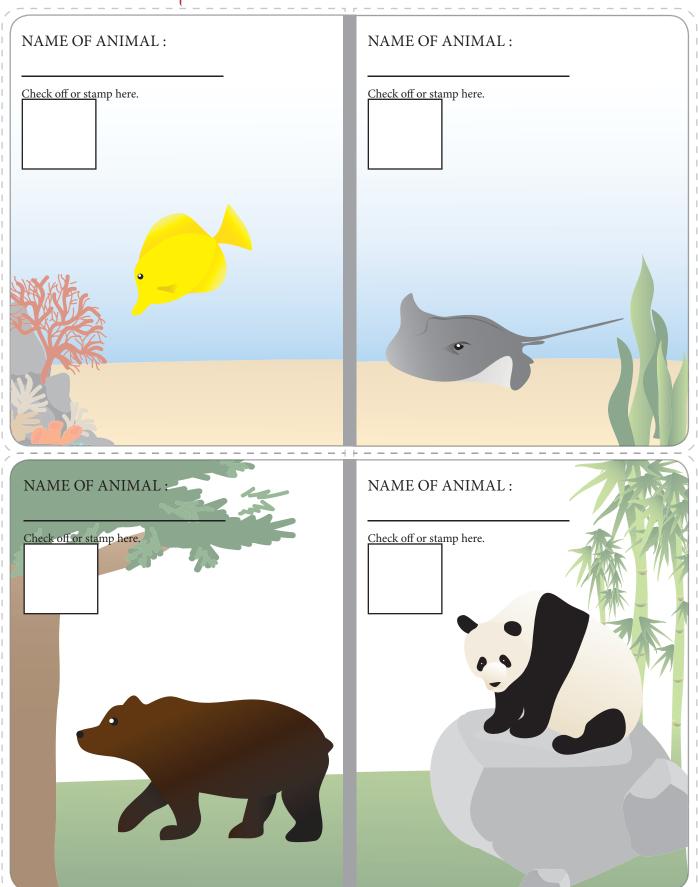

NAME OF ANIMAL: YOUR Check off or stamp here. РНОТО **HERE** NAME: ADDRESS: FAVORITE ANIMAL: NAME OF ANIMAL: NAME OF ANIMAL: Check off or stamp here. Check off or stamp here.

| NAME OF ANIMAL :                          | NAME OF ANIMAL :                           |
|-------------------------------------------|--------------------------------------------|
| Check off or stamp here.                  | Check off or stamp here.                   |
|                                           |                                            |
| NAME OF ANIMAL:  Check off or stamp here. | NAME OF ANIMAL :  Check off or stamp here. |
|                                           |                                            |

| NAME OF ANIMAL :         | NAME OF ANIMAL:          |
|--------------------------|--------------------------|
| Check off or stamp here. | Check off or stamp here. |
|                          |                          |
| NAME OF ANIMAL:          | NAME OF ANIMAL :         |
| Check off or stamp here. | Check off or stamp here. |

| NAME OF ANIMAL :                           | NAME OF ANIMAL :                          |
|--------------------------------------------|-------------------------------------------|
| Check off or stamp here.                   | Check off or stamp here.                  |
|                                            |                                           |
|                                            |                                           |
|                                            | +                                         |
| NAME OF ANIMAL :                           | NAME OF ANIMAL:                           |
| NAME OF ANIMAL :  Check off or stamp here. | NAME OF ANIMAL:  Check off or stamp here. |
|                                            |                                           |