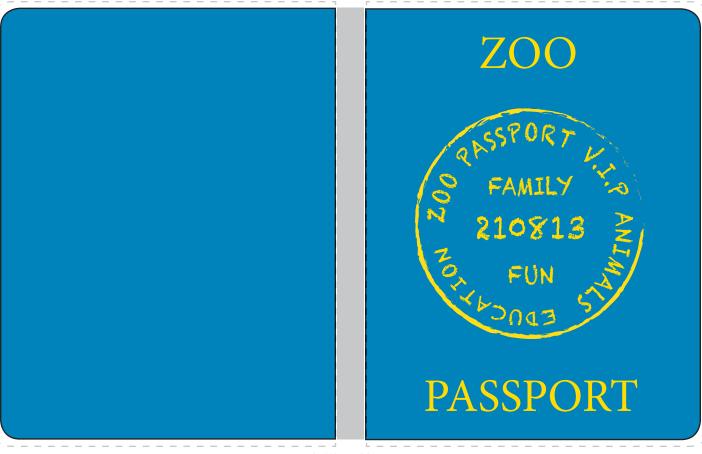

OUTSIDE COVER

## **INSTRUCTIONS**

- 1. Cut out each section of the book, following the dotted lines.
- 2. Staple pages together in the middle gray area with the outside cover first, facing down and the inside pages facing up.
- 3. Use the back side of each picture to draw your own version of the animal, add new ones or notes to the book.





NAME OF ANIMAL: YOUR Check off or stamp here. РНОТО **HERE** NAME: ADDRESS: FAVORITE ANIMAL: NAME OF ANIMAL: NAME OF ANIMAL: Check off or stamp here. Check off or stamp here.



| NAME OF ANIMAL :                          | NAME OF ANIMAL :                           |
|-------------------------------------------|--------------------------------------------|
| Check off or stamp here.                  | Check off or stamp here.                   |