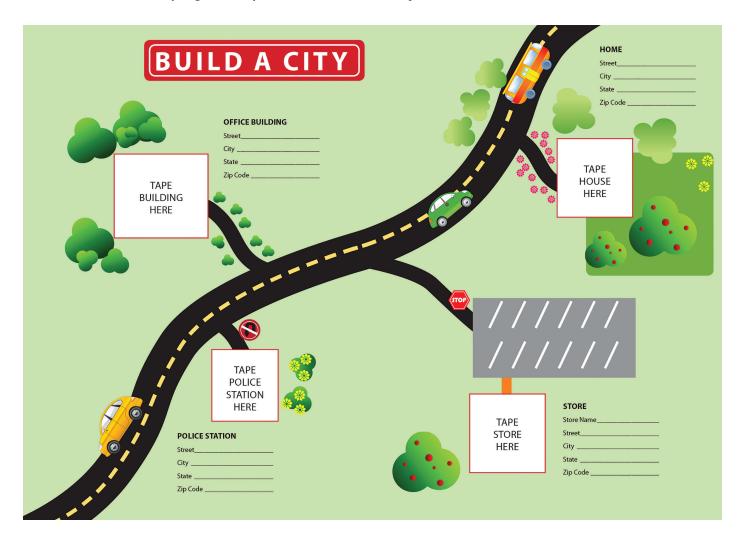

## **BUILD A CITY: INSTRUCTIONS AND TEMPLATE**

Create a pop-up city using our set of cut-out building templates, with four pages of printables below you can assemble as a base.

## **INSTRUCTIONS:**

- 1. Print out the four sections of the map on the following four pages.
- 2. Trim away the white edges.
- 3. Tape the four pages together to make a map. It should look like the image above.
- 4. Print and construct the House, Police Station, Store, and Building.\*
- 5. Tape each building on the map to its designated place.
- 6. Now do some research! Write down the street, name of town, and ZIP code for each building in your city.

\* See links on the product detail page.

© ThuVienTiengAnh.Com

| HOME Street City State Zip Code |  |
|---------------------------------|--|
| TAPE<br>HOUSE<br>HERE           |  |
|                                 |  |