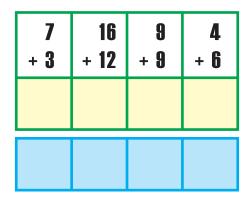

## WHERE IN THE WORLD?

Solve the addition problems. Then, using the key at the bottom of the page, fill in the corresponding letters to discover the mystery continent, country and city below.

## **CONTINENT**