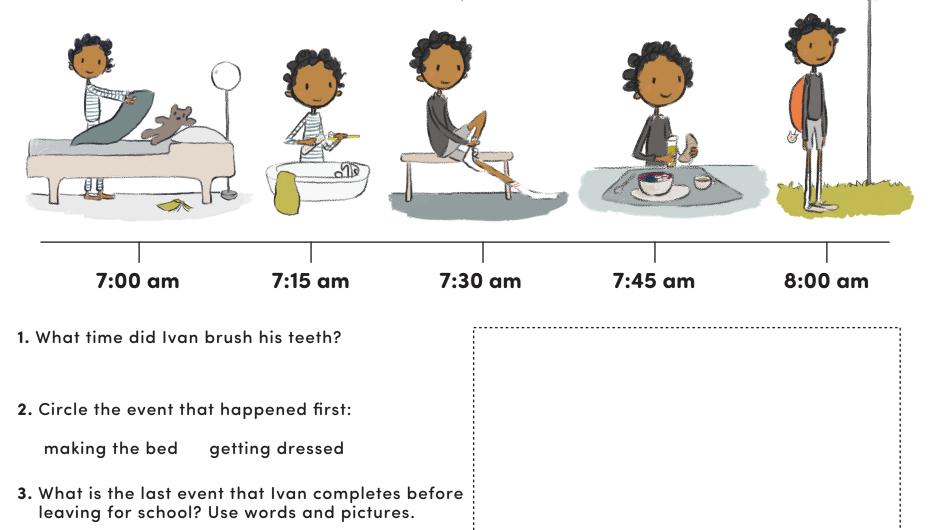

## What Is a Timeline?

A timeline is a way to show how time passes. Timelines help us understand history.

This timeline shows what happened in one hour at Ivan's house before school. **Directions:** Look at the timeline and answer the questions.