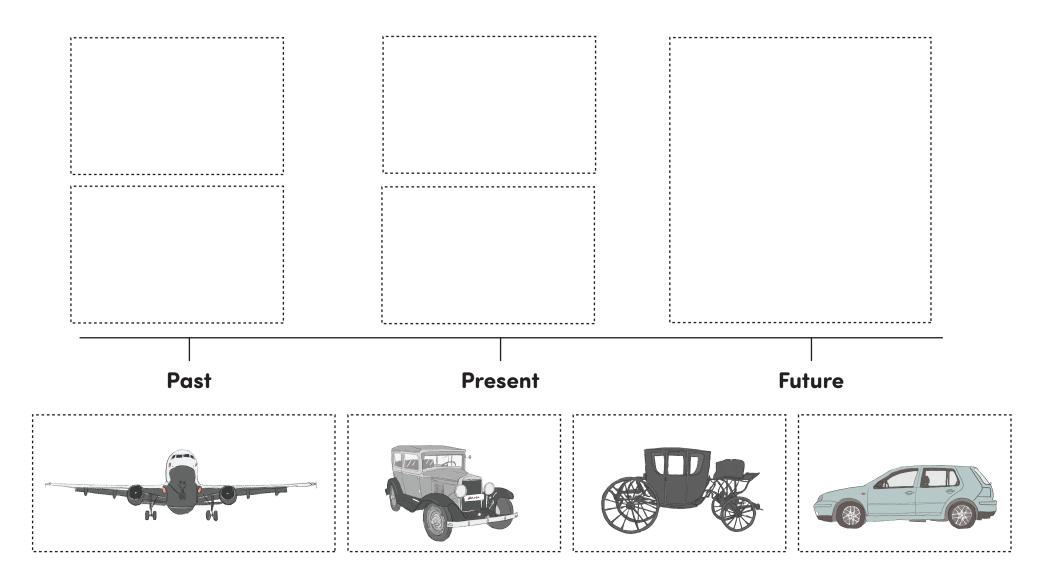

## What Is a Timeline?

Date \_\_\_\_\_

**Directions:** Look at the types of transportation at the bottom of this page. When were these types of transportation used the most? Cut them out and put them in order on the timeline based on if they were used in the past or present. Then, draw what you think transportation will be like in the future.