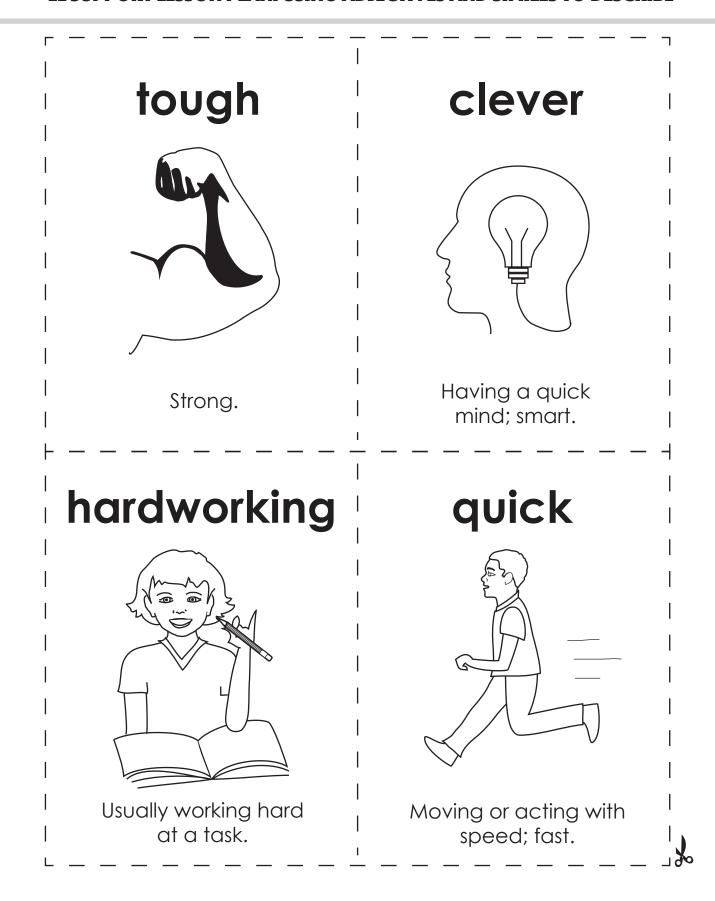

### **VOCABULARY CARDS** EL SUPPORT LESSON PLAN: USING ADJECTIVES AND SIMILES TO DESCRIBE

© ThuVienTiengAnh.Com

# **VOCABULARY CARDS**

### **EL SUPPORT LESSON PLAN: USING ADJECTIVES AND SIMILES TO DESCRIBE**

| polite                      | truthful                                         |
|-----------------------------|--------------------------------------------------|
|                             |                                                  |
| <br>  Showing good manners. | Being honest and saying<br>what is real or true. |
| hilarious                   | adjective                                        |
|                             |                                                  |
| l<br>  Very funny.          | I<br>A word that describes<br>a noun.            |