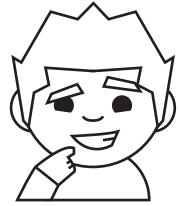

## embarrassed

Feeling uncomfortable because of shame or receiving too much attention from others.