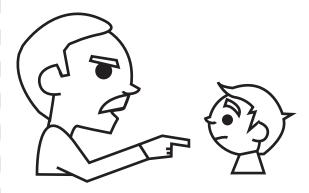

#### scolded

To tell someone that they have done something wrong, usually in an angry way.