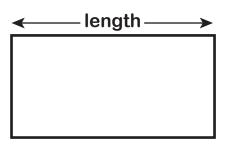

# **VOCABULARY CARDS**

**EL SUPPORT LESSON PLAN: DESIGNING SITUATIONS WITH AREA** 

#### area



the amount of space inside a shape

## length



the measurement of the longest side of a rectangle

## multiply

 $3 \times 5 = 15$ 

to add a number to itself a certain number of times

### rectangle



a shape with two long sides and two short sides

# **VOCABULARY CARDS**

**EL SUPPORT LESSON PLAN: DESIGNING SITUATIONS WITH AREA** 

| width                                               | measurement                        |
|-----------------------------------------------------|------------------------------------|
| width                                               | <br>                               |
| the measurement of the shortest side of a rectangle | to determine the size of something |
| unit                                                |                                    |
| '<br>