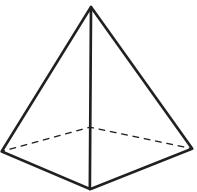

## **VOCABULARY CARDS**

**EL SUPPORT LESSON PLAN: 3-D SCAVENGER HUNT!** 

#### cone



a shape that has a pointed top and sides that form a circle at the bottom

### cube



a shape that has six square sides

### attribute



of an object such as color, shape, size, etc.

# rectangular prism



a 3-dimensional object which has six faces that are rectangles



## **VOCABULARY CARDS**

**EL SUPPORT LESSON PLAN: 3-D SCAVENGER HUNT!** 

# square-based pyramid



face



6 faces

a flat or curved surface

### vertex

a pyramid that has

a square base



a point where two or more curves, lines, or edges meet

## edge



a straight or curved line that is the intersection of two faces of a solid figure