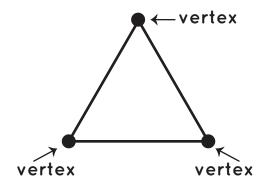

### vertex

a pyramid that has

a square base

a point where two or more curves, lines, or edges meet