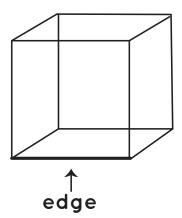

## edge

a straight or curved line that is the intersection of two faces of a solid figure