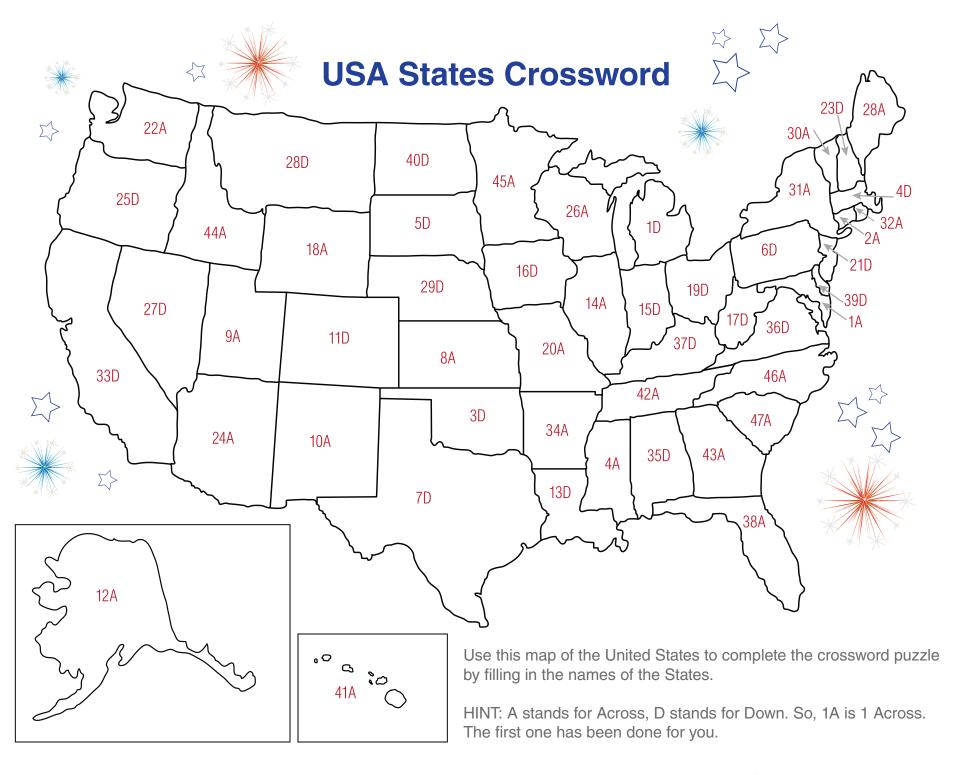

| Name                                         |              |           | D                | ate             |             |    |                                                  | _                |
|----------------------------------------------|--------------|-----------|------------------|-----------------|-------------|----|--------------------------------------------------|------------------|
|                                              |              | _1 √      | <b>→</b>         |                 |             |    |                                                  |                  |
| USA S                                        | States       | M         |                  | Y L             | A N         | D  | Cross                                            | word             |
|                                              | <b>→</b>     |           |                  |                 |             |    |                                                  |                  |
| * * * * 3 ♦                                  | <b>W</b>     | 2         |                  |                 |             |    |                                                  |                  |
| *                                            |              | ;↓        |                  |                 | 6∳          |    | 7∜                                               | $\wedge$         |
| */*/**                                       |              |           |                  |                 |             |    |                                                  | $\sim$ $\sim$    |
|                                              |              |           |                  |                 |             | •  |                                                  |                  |
| 8                                            | 9            |           |                  | 10              |             |    |                                                  |                  |
|                                              |              |           |                  |                 |             |    |                                                  |                  |
|                                              |              | 7 _       | 12               |                 |             |    |                                                  |                  |
|                                              | $\Diamond$   |           |                  | .               |             |    | 15 √                                             |                  |
|                                              |              | <u>16</u> | ↓ <del>1</del> 4 |                 |             |    |                                                  |                  |
|                                              | 3 <b> </b>   |           | <u>֓</u> ֝       |                 |             |    |                                                  |                  |
| _17↓                                         | <sup>∨</sup> |           | 19↓              |                 |             |    |                                                  |                  |
|                                              | 21√          | 18        |                  |                 |             | 20 |                                                  |                  |
|                                              |              | 7         |                  |                 |             |    |                                                  | <del>'</del>     |
|                                              |              | 23∜       | '                | Ī               | $\neg$      |    |                                                  | 5 √              |
| 22                                           |              |           |                  | 一               |             | 24 |                                                  |                  |
|                                              |              |           |                  | <br>27↓         |             |    | 28                                               |                  |
|                                              | 29√          | 26        |                  |                 |             |    |                                                  |                  |
|                                              |              |           |                  |                 |             | Ш  |                                                  |                  |
|                                              | H            | $\square$ |                  | 30              |             |    |                                                  |                  |
|                                              | $\square$    | $\square$ | <del>3</del> 2   |                 |             |    |                                                  |                  |
| 31                                           |              | $\Box$    |                  |                 |             |    | <del>                                     </del> |                  |
|                                              |              | $\Box$    |                  |                 |             |    | 35√                                              | 33 1             |
|                                              |              | $\Box$    | 37↓ ✓            |                 |             | 34 | 35 1                                             |                  |
|                                              | 36√          | $\Box$    | 37 √             | 7               | 39√         | 01 | 40∜                                              |                  |
| 38                                           |              | $\square$ | H                | Γ               | <u>39</u> v |    | 40 41                                            |                  |
|                                              | 42           |           |                  |                 | _           | ]  |                                                  |                  |
| 43                                           |              |           |                  | <del>*</del> 44 |             | J  | H                                                |                  |
| 40                                           |              |           |                  | 44              |             |    | H                                                | $\vdash$         |
| 45                                           |              |           |                  |                 |             |    | H                                                | $\vdash$         |
| 45                                           |              |           | H                | <del>-</del> 46 | $\dashv$    |    | $H \cup H$                                       |                  |
|                                              |              |           | H                | 46              | $\dashv$    |    |                                                  | <del>     </del> |
| * * *                                        |              | *         |                  |                 | _           |    |                                                  |                  |
|                                              | *//\}        | ķ*        |                  | L               |             |    | $\vdash$                                         |                  |
| /*/*/ \\ \\ \\ \\ \\ \\ \\ \\ \\ \\ \\ \\ \\ | 7            |           |                  |                 |             |    | *                                                | *                |
| V                                            | 47           | $\top$    |                  |                 |             |    |                                                  | *                |
|                                              | 4/           |           |                  |                 |             |    |                                                  |                  |