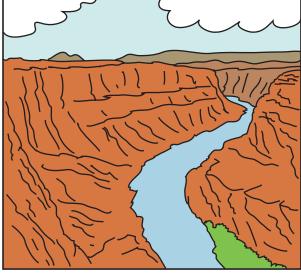

Petrified Forest, Arizona

Grand Canyon, Arizona

Many places are protected because they are a special part of nature.

Other national parks exist to protect endangered animals living there.

Everglades, Florida

The wood in the Petrified Forest National Park is 225 million years old.

Redwoods in Redwood National Park are the tallest species of tree.

There are rocks in the Grand Canyon that are 2 billion years old.