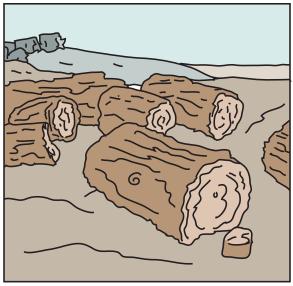

Petrified Forest, Arizona

Grand Canyon, Arizona

Many places are protected because they are a special part of nature.

Other national parks exist to protect endangered animals living there.

Everglades, Florida

The wood in the Petrified Forest National Park is 225 million years old.

Redwoods in Redwood National Park are the tallest species of tree.

There are rocks in the Grand Canyon that are 2 billion years old.