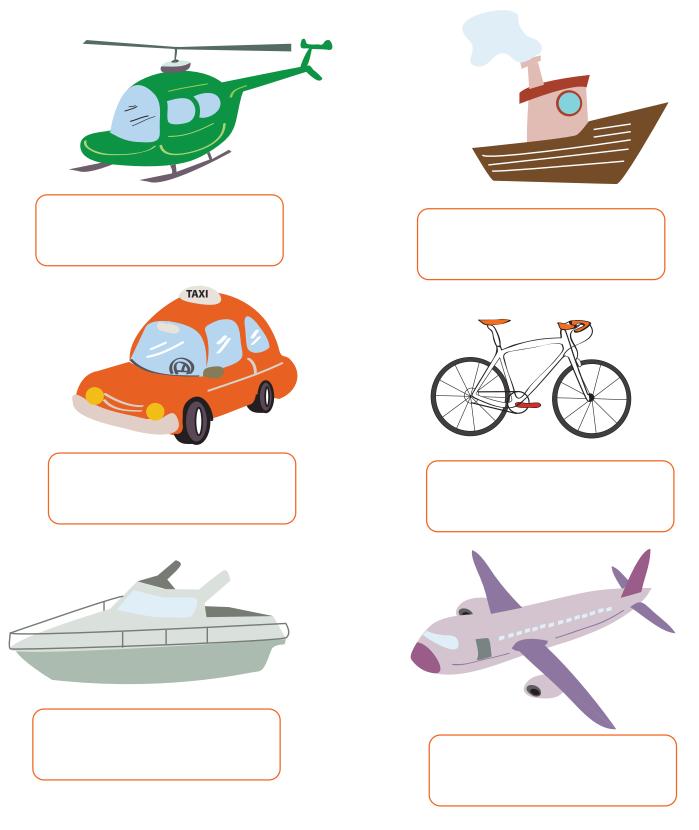

## **Types of Transportation**

Below are different forms of transporation. They are used on land, in the air or on the water. Ask your child to cut the words out from page two and match them up to the correct type of transportation.

Air

Land

Water

Vocabulary Bonus: Use the words below to label the vehicles, and sound out the words for your child.

Airplane

Helicopter

Bicycle

Speedboat

Car

Tugboat