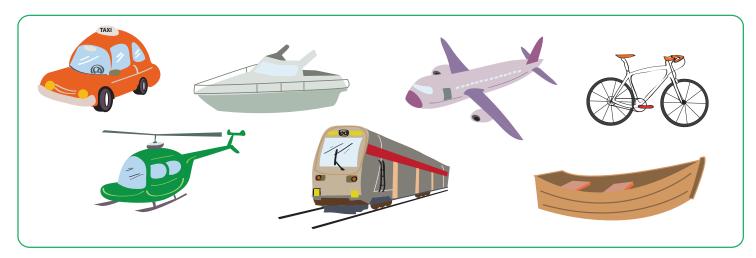

## **Help the Travelers!**

Use the picture bank below to help the travelers choose a mode of transportation suitable for their trip. Write down the name of transportation in the blank space.

| I will enjoy | v the sunny   | weather and   | swimming                                     | on Phuke     | t island.  |
|--------------|---------------|---------------|----------------------------------------------|--------------|------------|
| I WILL CILLO | y tile sallil | y weather and | <i>a                                    </i> | 1 OII I HUKE | t isiaiia. |

I should travel by \_\_\_\_\_\_.

I have an appointment with my doctor at the hospital.

I should travel by \_\_\_\_\_\_\_.

I have a flute audition in the city.

I should travel by \_\_\_\_\_

I will go to many countries, such as France, China, and Australia.

I should travel by \_\_\_\_\_\_.

I will visit my classmate, who lives 2 blocks away from my house.

I should travel by \_\_\_\_\_\_.