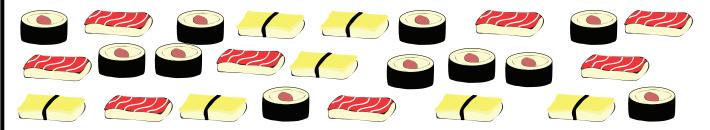

## Sushi Chef

Help the sushi chef record how much sushi he sold in the table below. First count how many of each type of sushi you see below and mark it in the table. Then write it in number form. Finally, answer the questions.

| Type of sushi | Tally marks | Number |  |  |
|---------------|-------------|--------|--|--|
| Tuna roll     |             |        |  |  |
| Salmon sushi  |             |        |  |  |
| Egg sushi     |             |        |  |  |

| 1. Which type of sushi was the most popular? |  |
|----------------------------------------------|--|
|----------------------------------------------|--|

| 2. | Which | type | of | sushi | was | the | least | popul | ar | ? |
|----|-------|------|----|-------|-----|-----|-------|-------|----|---|
|----|-------|------|----|-------|-----|-----|-------|-------|----|---|

| <ol><li>How many more</li></ol> | tuna | rolls | did | the | chef | sell | than | egg | sushi? |
|---------------------------------|------|-------|-----|-----|------|------|------|-----|--------|
|---------------------------------|------|-------|-----|-----|------|------|------|-----|--------|