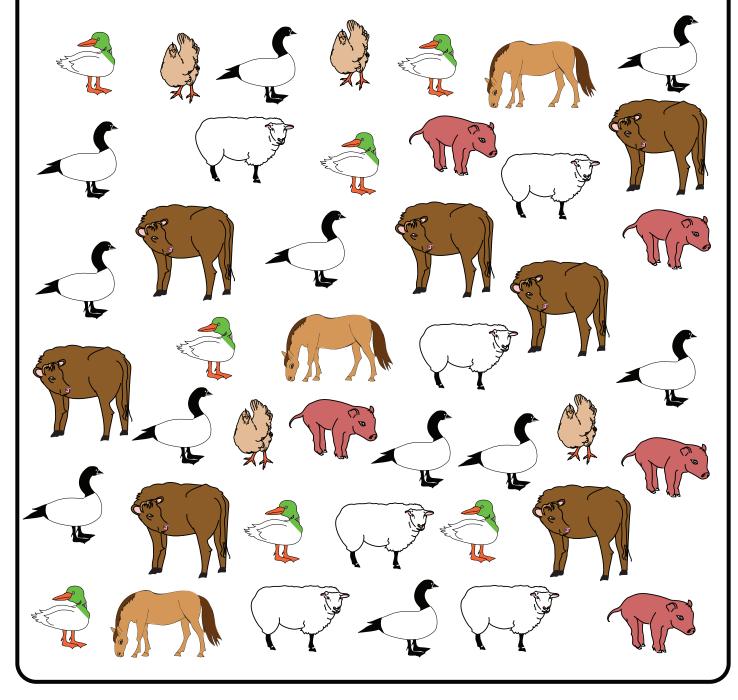

## Minnie's Farm Visit

Minnie visited her grandfather's farm and saw lots of different farm animals. Can you help her record what she found? Use the chart on the next page to organize your data. Record the farm animal totals using tally marks. The first farm animal has been done for you.

## Minnie's Farm Visit

|           | Sheep | IHT | ١ |
|-----------|-------|-----|---|
| ALL AND A | Cows  |     |   |
|           | Ducks |     |   |
|           | Hens  |     |   |

| Geese  |  |
|--------|--|
| r Pigs |  |
| Horses |  |

Now it is time to count your tallies! Answer the questions below using a number.

| 1. How many cows?                               |
|-------------------------------------------------|
|                                                 |
| 2. How many chickens?                           |
|                                                 |
| 3. How many more pigs than horses?              |
|                                                 |
| 4. How many birds altogether?                   |
|                                                 |
| 5. Which two farm animals have the same totals? |
|                                                 |