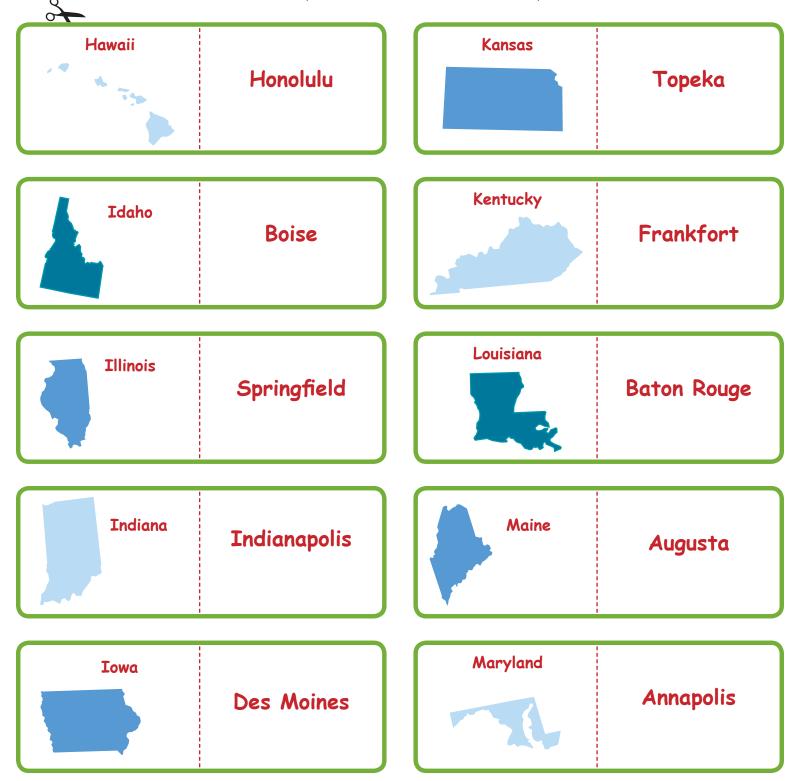

# Mini Flash Cards

Cut out cards and fold on the dotted line. Once you've memorized

10 states and their capitals, move on to the next 10 until you know all 50!

| 10 states and their capitals, move on to the next 10 until you know all 50! |                |                          |  |  |
|-----------------------------------------------------------------------------|----------------|--------------------------|--|--|
| Massachusetts                                                               | Boston         | Montana<br>Helena        |  |  |
| Michigan                                                                    | Lansing        | Nebraska<br>Lincoln      |  |  |
| Minnesota                                                                   | St. Paul       | Nevada Carson City       |  |  |
| Mississippi                                                                 | Jackson        | New Hampshire<br>Concord |  |  |
| Missouri                                                                    | Jefferson City | New Jersey Trenton       |  |  |