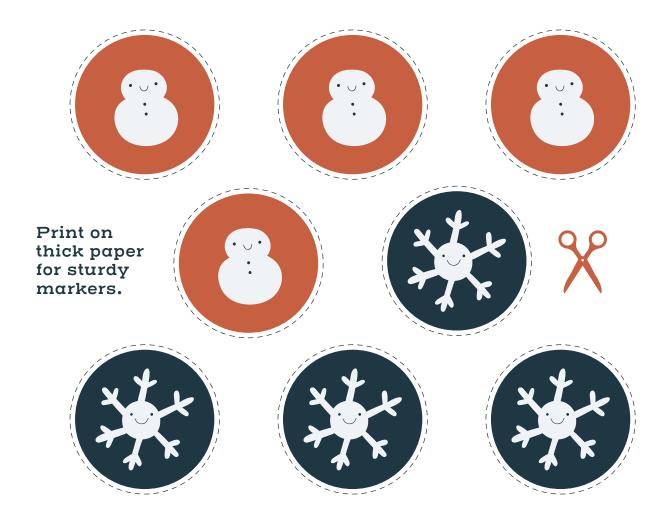

## Snowman & south of the state of

Challenge a friend to a snowy game of tic-tac-toe! Cut out the markers. Then use the game board on page 2 to play, following the directions below.

## How to Play:

- 1. Each player has four markers: all snowmen or all snowflakes.
- 2. Flip a coin to see who will go first.
- 3. Players take turns putting their markers on empty squares.
- **4.** The first player to get three marks in a row (up, down, across, or diagonally) is the winner.