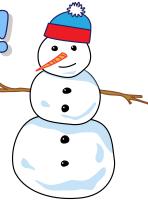

## Build a Snowman!

Print this page at least three times. Have a grown-up help cut the cards out and assemble the die on the next page.

**How to Play:** Place all of the cards face down in a pile between the players. Players take turns rolling the die and following the instructions. After all the cards have been used, players count up the total number of whole snowmen they can make with their cards. The one with the most snowmen wins! In case of a tie, the player with more snowflakes wins.