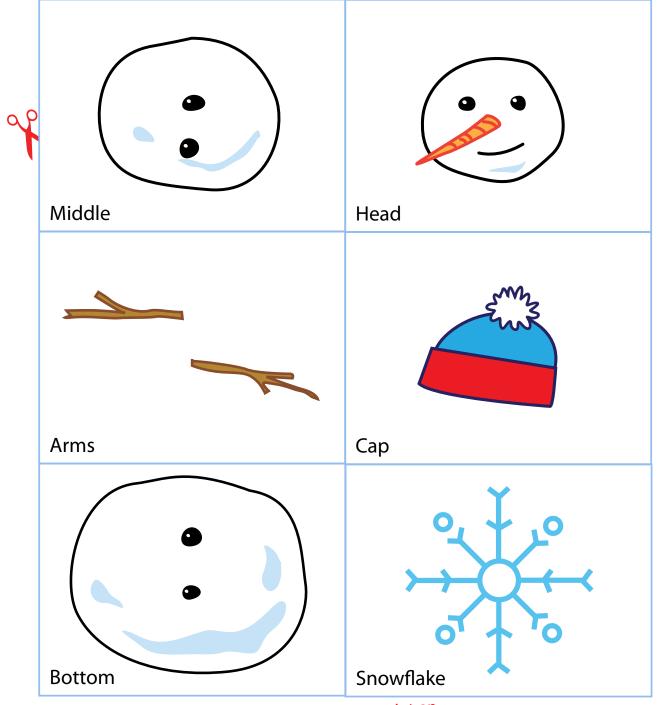

## Build a Snowman!

Print this page at least three times. Have a grown-up help cut the cards out and assemble the die on the next page.

**How to Play:** Place all of the cards face down in a pile between the players. Players take turns rolling the die and following the instructions. After all the cards have been used, players count up the total number of whole snowmen they can make with their cards. The one with the most snowmen wins! In case of a tie, the player with more snowflakes wins.

## Build a Snowman!

GAME.

Have a **grown-up help** cut out **and** put these **together!** 

a card

Fold on the dotted lines.

Take a Card Lose Your Turn! Put a Card back

Take a Card

Take
a Card
from a
player