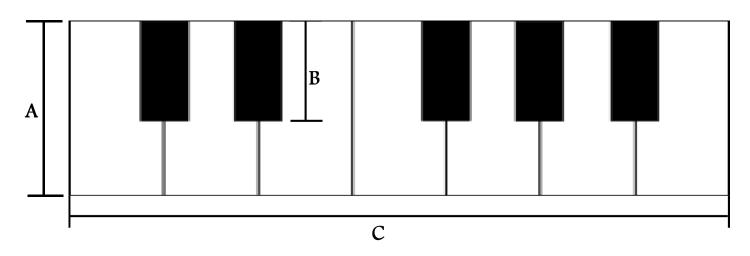

## Measuring Musical Instruments

Use a ruler to answer the questions following each musical instrument.

- A. How long is the white key? Inches \_\_\_\_\_ Centimeters \_\_\_\_\_ Bonus: Round your answers. Inches \_\_\_\_ Centimeters \_\_\_\_ Bonus: Round your answers. Inches \_\_\_\_ Centimeters \_\_\_\_\_ Centimeters \_\_\_\_\_\_ Centimeters \_\_\_\_\_ Centimeters \_\_\_\_\_\_ Centimeters \_\_\_\_\_\_ Centimeters \_\_\_\_\_ Centimeters \_\_\_\_\_\_ Centimeters \_\_\_\_\_\_ Centimeters \_\_\_\_\_\_ Centimeters \_\_\_\_\_\_ Centimeters \_\_\_\_\_\_ Centimeters \_\_\_\_\_\_\_ Centimeters \_\_\_\_\_\_\_ Centimeters \_\_\_\_\_\_ Centimeters \_\_\_\_\_\_\_ Centimeters \_\_\_\_\_\_\_ Centimeter
- A. How long is the guitar?