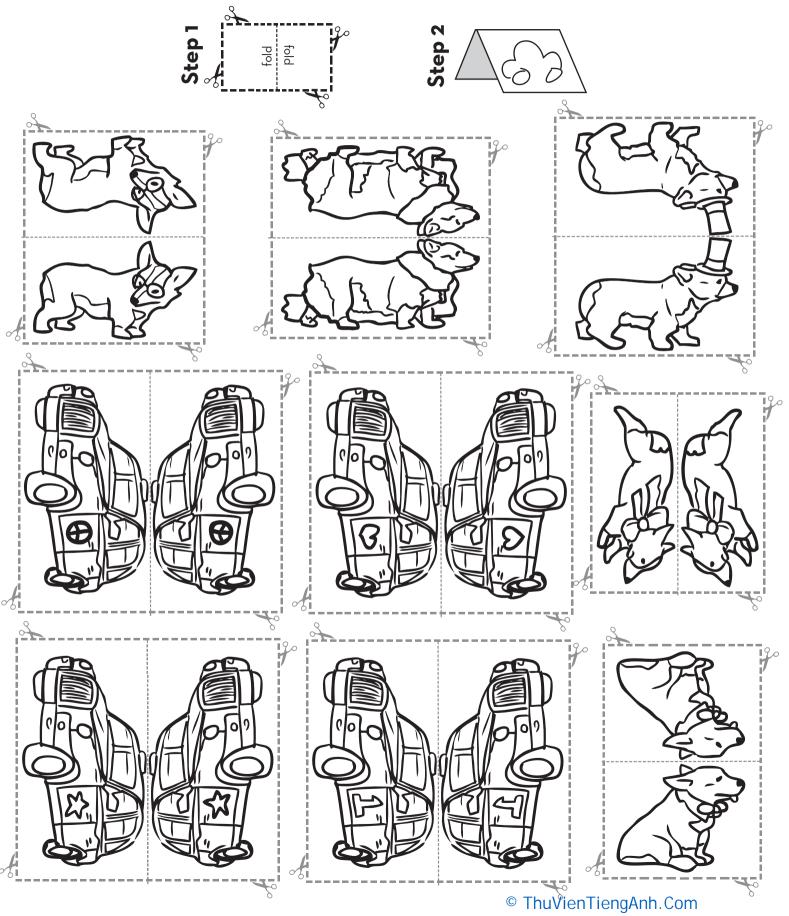

## INSTRUCTIONS

EOPATR NEEDLE

CL

HE BRITISH

**1.** Cut out all the playing pieces. You can even color in the game board if you want to!

oldist

TRIVIA!

ΓΡΙΛΙΑΊ

2. Place the five corgis on random London landmark spaces.

3. Each player gets a black cab and starts at Buckingham Palace.

4. Roll the die and move your black cab in any direction you like.

5. If you land on the same space as a **corgi**, move the **corgi** from its landmark space **r** K to the **Palace Gardens** space.