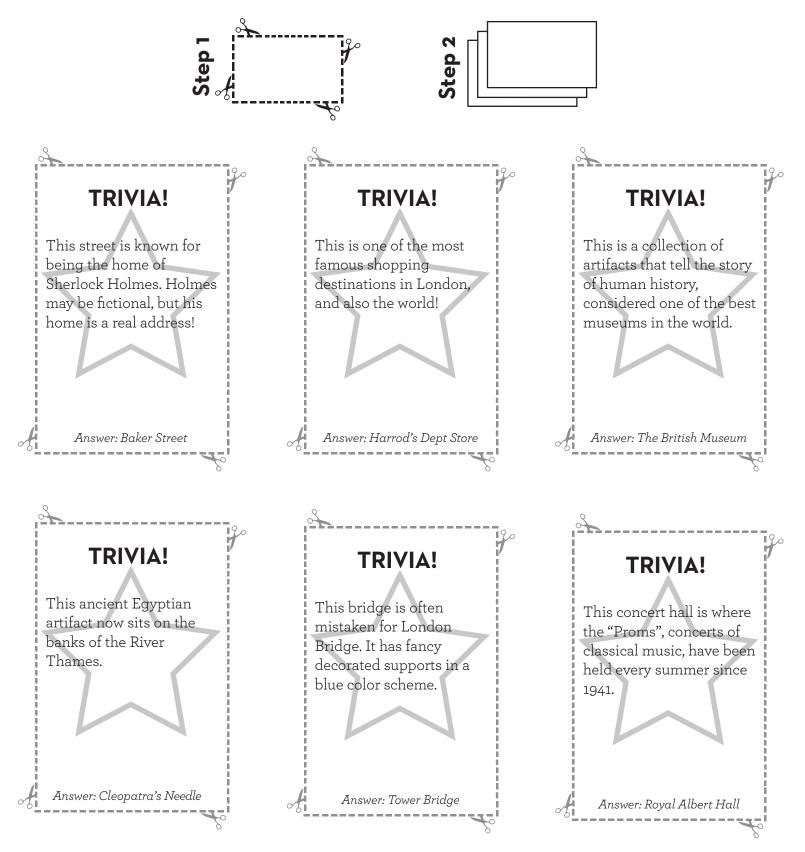

6. If you land on a Trivia space, have a friend draw a trivia card and read you the question on it. If you get the answer right, move two spaces. If you don't know the answer or get it wrong, have your friend who read the question either move the corgis on the board to new landmarks or take a corgi from the Palace Gardens and put him back on an empty landmark space.

Hint: all answers to trivia questions are locations on the board!

7. The game ends when all the corgis have been safely returned to the Palace Gardens!

TOWER BRIDGE