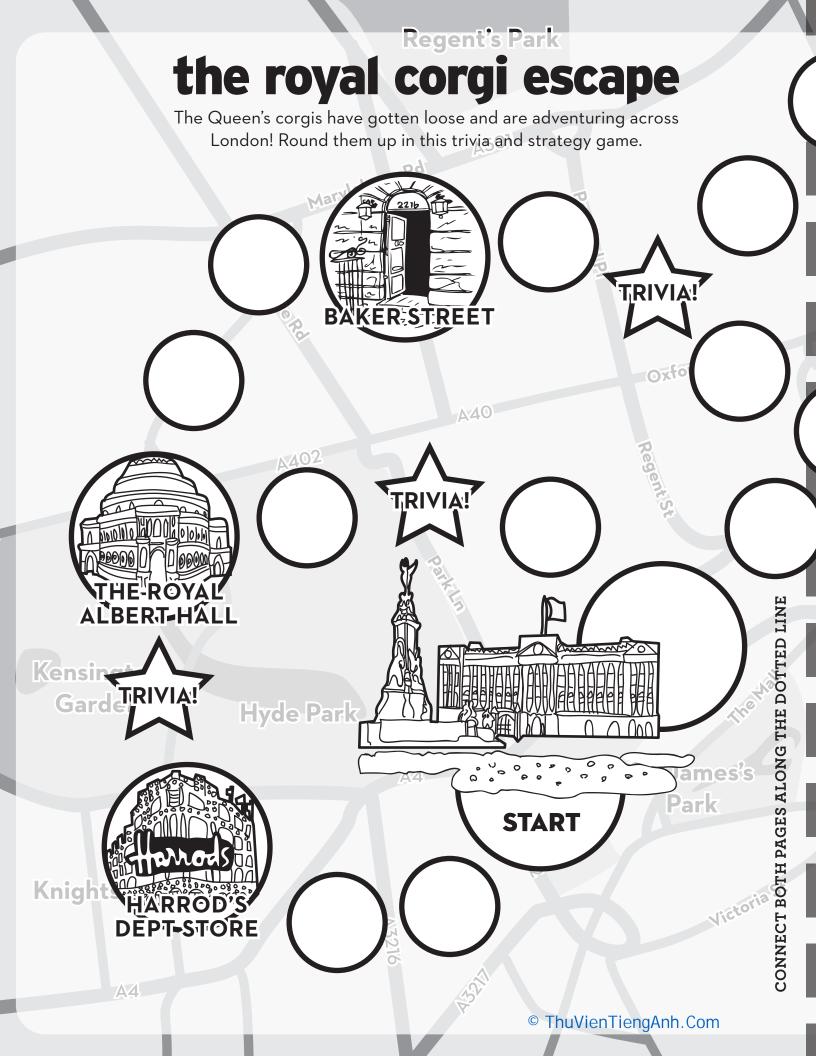

## the royal corgi escape

The Queen's corgis have gotten loose and are adventuring across London! Round them up in this trivia and strategy game.

2. Place the five corgis on random London landmark spaces.

3. Each player gets a black cab and starts at Buckingham Palace.

4. Roll the die and move your black cab in any direction you like.

5. If you land on the same space as a **corgi**, move the **corgi** from its landmark space **r** K to the **Palace Gardens** space.

6. If you land on a Trivia space, have a friend draw a trivia card and read you the question on it. If you get the answer right, move two spaces. If you don't know the answer or get it wrong, have your friend who read the question either move the corgis on the board to new landmarks or take a corgi from the Palace Gardens and put him back on an empty landmark space.

Hint: all answers to trivia questions are locations on the board!

7. The game ends when all the corgis have been safely returned to the Palace Gardens!

TOWER BRIDGE