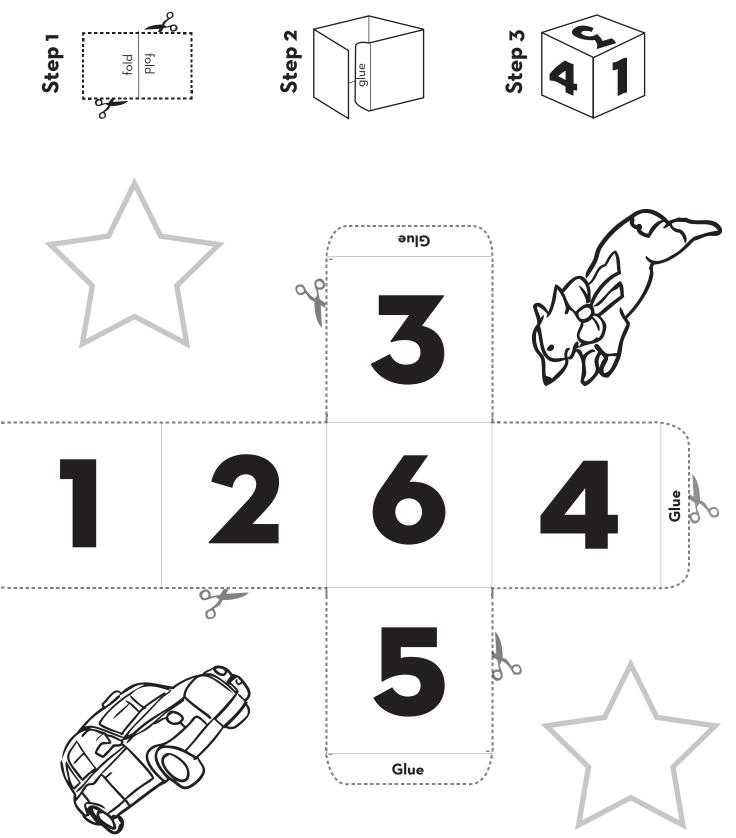

## INSTRUCTIONS

EOPATR NEEDLE

CL

HE BRITISH

**1.** Cut out all the playing pieces. You can even color in the game board if you want to!

oldist

TRIVIA!

ΓΡΙΛΙΑΊ

2. Place the five corgis on random London landmark spaces.

3. Each player gets a black cab and starts at Buckingham Palace.

4. Roll the die and move your black cab in any direction you like.

5. If you land on the same space as a **corgi**, move the **corgi** from its landmark space **r** K to the **Palace Gardens** space.