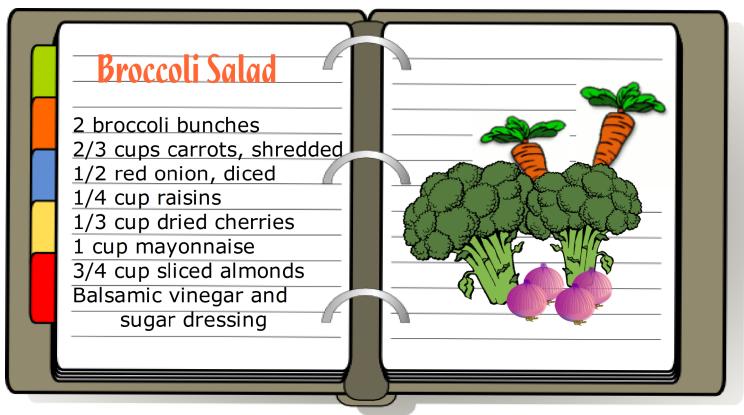

## Foodie Fractions #9

Joe is helping make dinner. He is putting together the broccoli salad. His dad has asked that he cut the recipe in half. Can you help Joe figure that out? His dad mentions making some for their elderly neighbor. Help Joe calculate one-third of the recipe as well.

| Multiply | each ingredien | it's amount by | 1/2 and 1/3. |
|----------|----------------|----------------|--------------|
|          |                |                |              |

| Measurement | X | 1/2 | 1/3 | Ingredient       |
|-------------|---|-----|-----|------------------|
| 2           |   |     |     | broccoli bunches |
| 2/3         |   | cup | cup | carrots          |
| 1/2         |   |     |     | red onion        |
| 1/4         |   | cup | cup | raisins          |
| 1/3         |   | cup | cup | dried cherries   |
| 1           |   | cup | cup | mayonnaise       |
| 3/4         |   | cup | cup | almonds          |