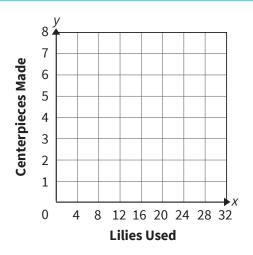

**3.** Paul uses 6 cups of flour for every 2 loaves of bread he bakes.

| Cups of Flour   | 6 |   |   | 24 |
|-----------------|---|---|---|----|
| Loaves of Bread | 2 | 4 | 6 |    |

4. The chef at The Sizzling Wok is chopping vegetables. He chops 4 peppers for every 3 carrots.