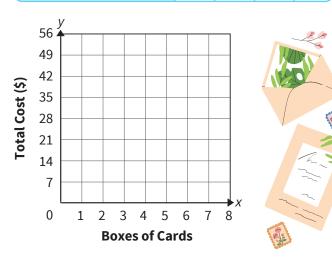

## **Ratios in Tables and Graphs**

Write the missing values in each ratio table. Then plot points on the graph to represent the data in the table.

**1.** There is a sale on boxes of thank-you cards at Sophisticated Stationery. Each box is on sale for \$7.

| Boxes of Cards  | 1 | 2  |    | 4 |
|-----------------|---|----|----|---|
| Total Cost (\$) | 7 | 14 | 21 |   |

| Lilies Used       | 8 | 16 |   |   |
|-------------------|---|----|---|---|
| Centerpieces Made | 1 |    | 3 | 4 |