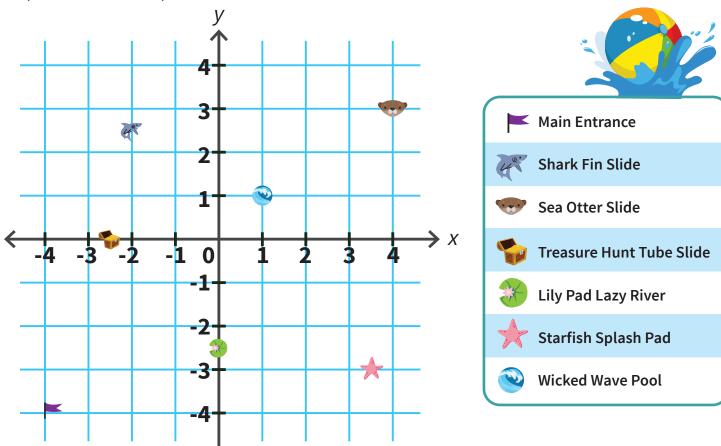

## Rational Numbers on the Coordinate Plane

AquaWorld Water Park is opening next month. The staff is creating a map to share with visitors. Look at the map on the coordinate plane below.

What is located at (1, 1)?

What is located at (-2, 2.5)?

What is located at  $(3\frac{1}{2}, -3)$ ?

What is located at (-2.5, 0)?

The snack stand will be located at (-3, -2). **Plot this point and label it** *A***.** 

The gift shop will be located at  $(4, \frac{1}{2})$ . **Plot this point and label it** *B***.** 

The locker room will be located at (2.5, -1.5). **Plot this point and label it** *C***.** 

The towel station will be located at (-4,  $1\frac{1}{2}$ ). Plot this point and label it *D*.