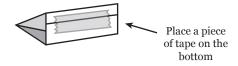

## Game Pieces

Cut out and fold on the dotted lines.











## Dice





## **Game Rules**

- 1. Roll the dice and move the number of spaces shown or follow the directions given.
- **2.** If a player rolls "Draw a Card," draw a card from the deck and follow the directions on the card. If card says "Move to the nearest gas pump to fill up," move to the nearest gas station ahead of you. If you are ahead of the **last** gas pump, you must move back to that pump.
- **3.** The first player to reach the finish line is the winner!

## Game Cards

Cut out and place on gameboard.

| You get a flat tire. Lose a Turn                                 | You are low on gas.  Move to the nearest gas pump to fill up.             | You forgot<br>your driver's<br>license.<br>Questions<br>Go Back 3 Spaces | You get a new<br>sponsor!<br>Move Ahead<br>2 Spaces