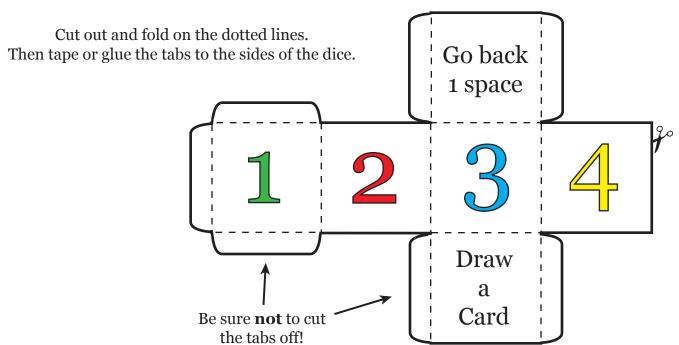

## Game Pieces

Cut out and fold on the dotted lines.











## Dice





## **Game Rules**

- 1. Roll the dice and move the number of spaces shown or follow the directions given.
- **2.** If a player rolls "Draw a Card," draw a card from the deck and follow the directions on the card. If card says "Move to the nearest gas pump to fill up," move to the nearest gas station ahead of you. If you are ahead of the **last** gas pump, you must move back to that pump.
- **3.** The first player to reach the finish line is the winner!

## Game Cards

Cut out and place on gameboard.

| You get a flat tire. Lose a Turn                                 | You are low on gas.  Move to the nearest gas pump to fill up.             | You forgot<br>your driver's<br>license.<br>Questions<br>Go Back 3 Spaces | You get a new<br>sponsor!<br>Move Ahead<br>2 Spaces           |
|-----