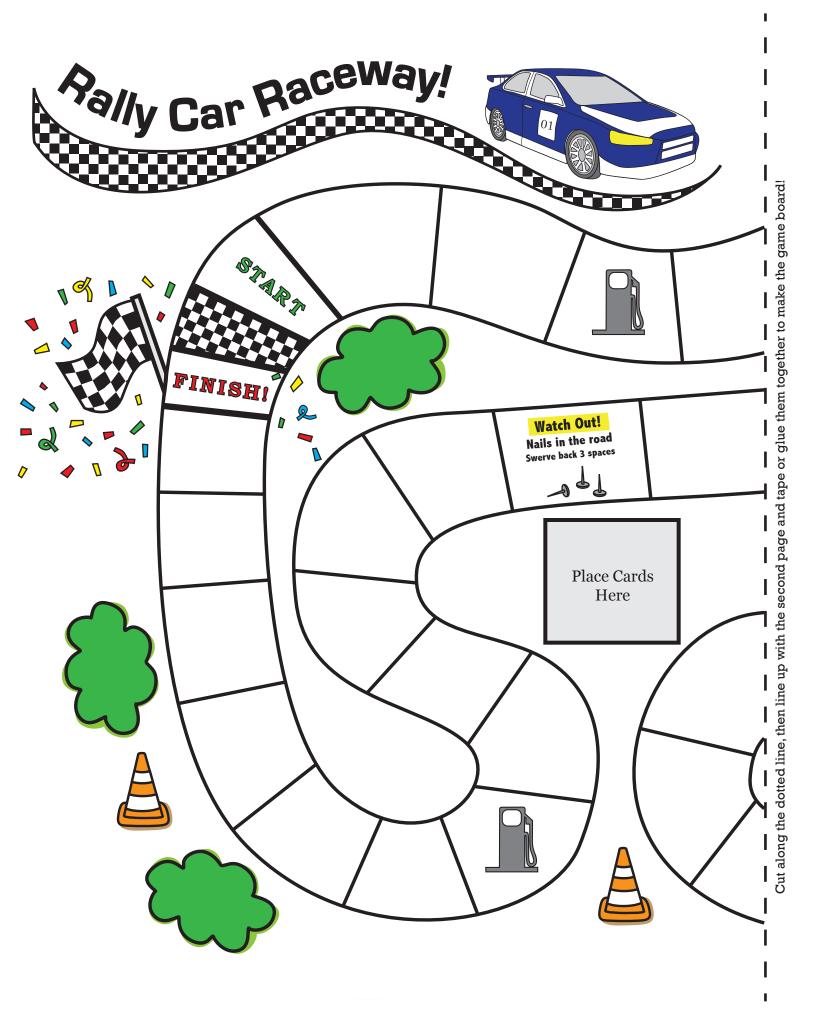

## **Game Rules**

- 1. Roll the dice and move the number of spaces shown or follow the directions given.
- **2.** If a player rolls "Draw a Card," draw a card from the deck and follow the directions on the card. If card says "Move to the nearest gas pump to fill up," move to the nearest gas station ahead of you. If you are ahead of the **last** gas pump, you must move back to that pump.
- **3.** The first player to reach the finish line is the winner!