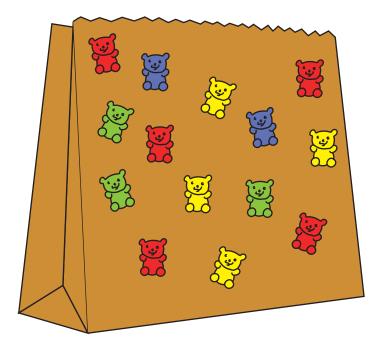

## What Are the Chances?

Rosalind's best friend Jeremy has a bag of gummy bears to share with her. They have decided that they are going to close their eyes and draw one bear at a time randomly.

Answer the following questions below to predict what colors they are most likely to choose.

| Questions:                                                                                 |
|--------------------------------------------------------------------------------------------|
| 1. How many total gummy bears are there in the bag?                                        |
|                                                                                            |
| 2. Rosalind goes first. Her favorite is blue. Does she have a good chance of getting blue? |
|                                                                                            |
| 3. What are her chances? (Express as a fraction. Don't worry about reducing.)              |
|                                                                                            |
| 4. She draws a yellow gummy bear. Now how many of each color are left?                     |
| Red Blue                                                                                   |
| Yellow Green Green                                                                         |
| How many total?                                                                            |