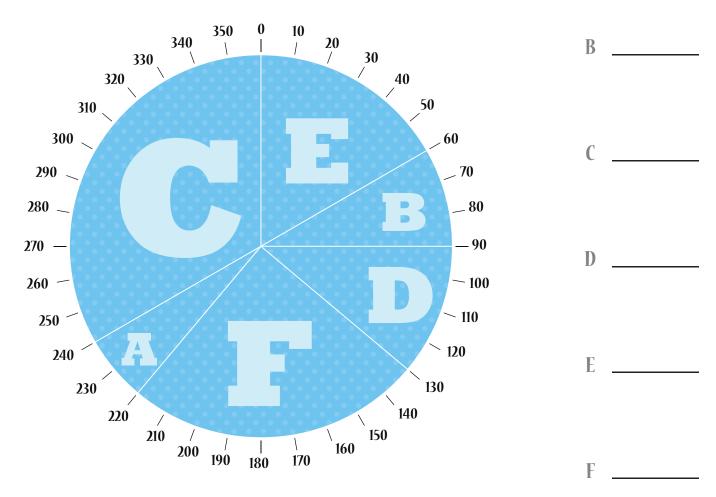

## Probability Darts

Fractions

Find the portion of the dart board that each panel occupies and use your knowledge of degrees and fractions to answer the following questions about probability.

1/18

**REMEMBER**: Probability is the likelihood a given outcome will occur. It is expressed as a fraction.

## Use the information above to answer the questions below.

- Is the next dart more likely to hit panel C, E, or F? Why?
- What is the probability that the next dart thrown hits a panel with a letter that comes <u>after</u> C alphabetically?
- 3 Write the letters of the panel in the order of most to least probable of being hit.