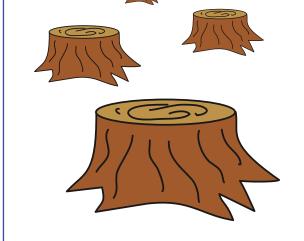

#### Use DEFORESTATION in a sentence:

The land was barren from the company's deforestation of the area.

Draw a picture that shows what DEFORESTATION means: