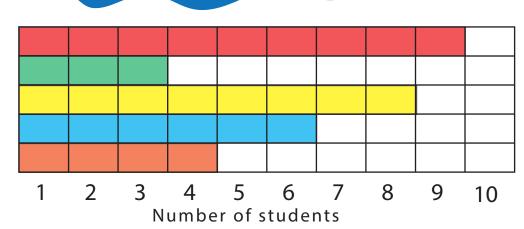

## **Favorite subject**

Science Math Music Art English

- 1. What subject do the students like the most?\_\_\_\_\_
- 2. What subject do the students like the least? \_\_\_\_\_
- 3. What subject is the students' second choice? \_\_\_\_\_
- 4. How many students like art? \_\_\_\_\_
- 5. How many students like English? \_\_\_\_\_