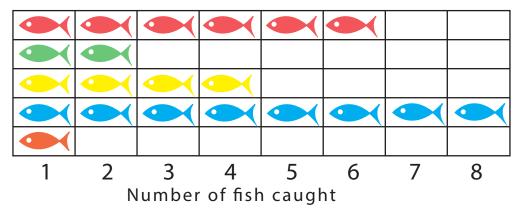

Fishing trip

Rolan Dave Noel Oscar Eddie

- 1. Who caught the most fish? \_\_\_\_\_
- 2. Who caught the least fish? \_\_\_\_\_
- 3. What is the highest number of fish caught?\_\_\_\_\_
- 4. How many fish did Eddie catch? \_\_\_\_\_
- 5. What is the total number of fish caught? \_\_\_\_\_