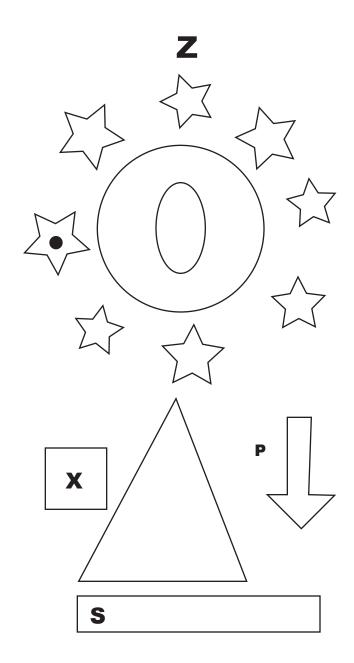

## **Position and Direction**

Look at the illustration on the right.

Then circle the correct answers below.

- 1. The stars are ( around / within ) the circle.
- 2. The X is ( outside / inside ) the square.
- 3. The arrow is on the ( **left / right** ) of the triangle.
- 4. The arrow is pointing ( south / east ).
- 5. The oval is ( around / within ) the circle.
- 6. The S is on the ( left / right ) side of the rectangle.
- 7. The Z is ( north / south ) of the rectangle.
- 8. The star with a black dot is ( west / east ) of the oval.
- 9. The triangle is ( **below / above** ) the rectangle.
- 10. The P is to the ( **left / right** ) of the arrow.