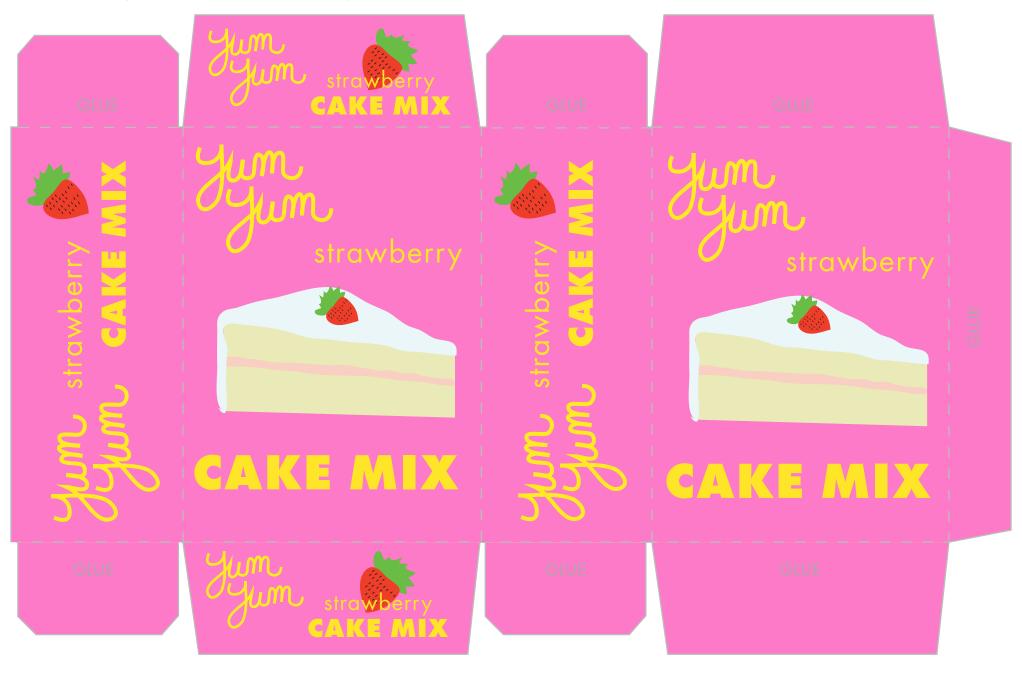

## PLAYFOOD! PANTRY SET

Works best when printed on thicker paper!

| 1. Cut along the solid lines 2. Fold along the dashed lines 3. Glue the tabs |                                  |                  |                   |      |
|------------------------------------------------------------------------------|----------------------------------|------------------|-------------------|------|
| GLUE                                                                         | SUGAR<br>SUGAR                   | GLUE             | GLUE              |      |
| ylum<br>sugar                                                                | Hum<br>Hum<br>Ali<br>Ali<br>Chir | ylum,<br>sugar   | Hum<br>Jum<br>A R | GLUE |
| GRANULATED SUGAR                                                             | GRANULATED SUGAR                 | GRANULATED SUGAR | GRANULATED SUGAR  |      |
| GLUE                                                                         | GLUE                             | GLUE             | GLUE              |      |