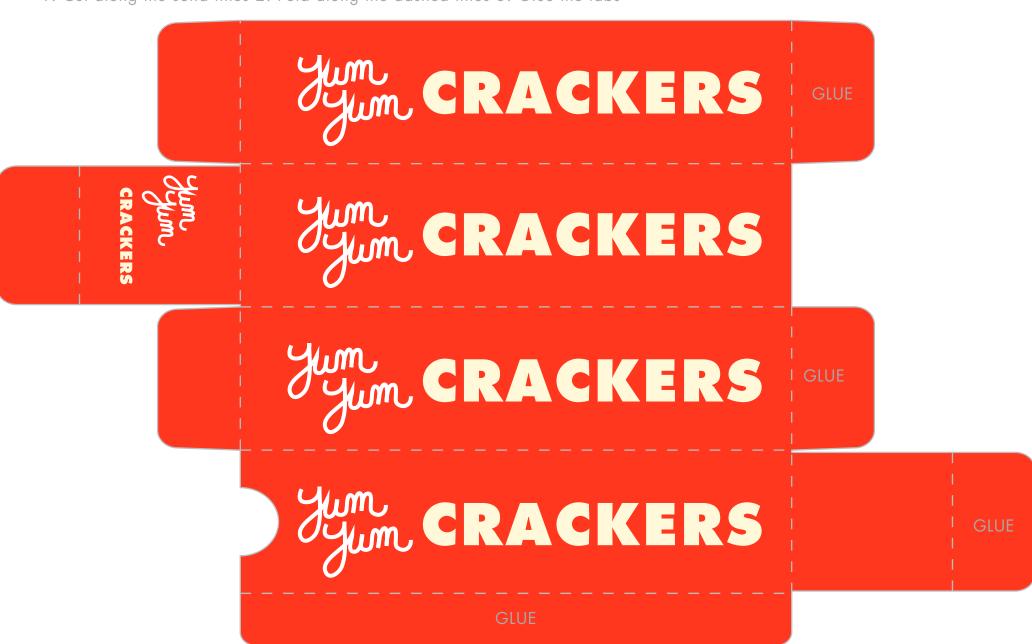

## PLAYFOOD! PANTRY SET

Works best when printed on thicker paper!

1. Cut along the solid lines 2. Fold along the dashed lines 3. Glue the tabs **TEA BAGS** BAGS TEA Cut out tea bags and labels, punch holes in them and attach to strings to make play tea bags!