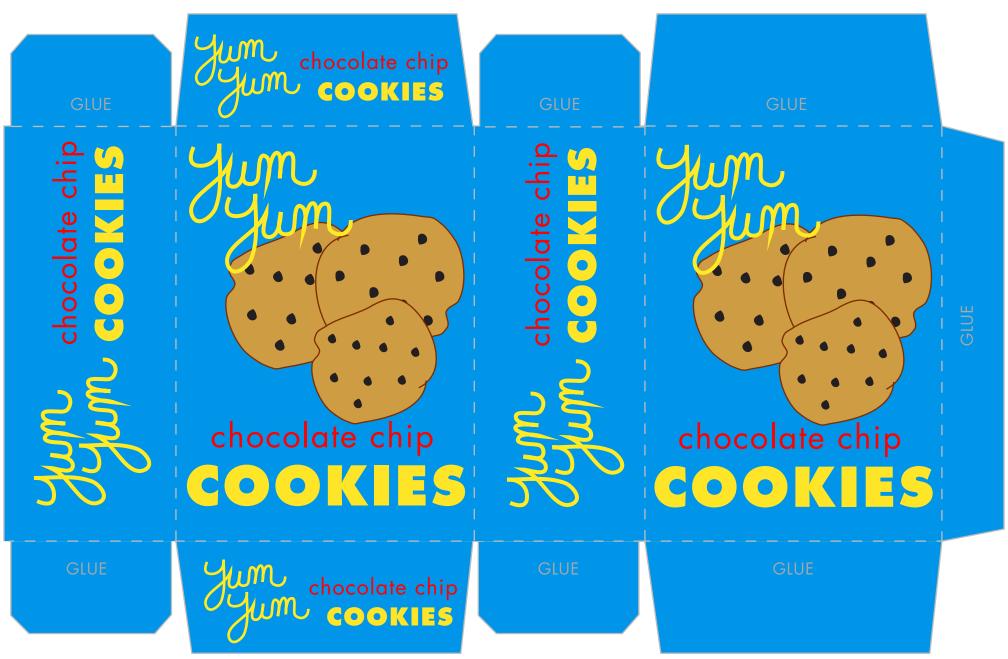

## PLAYFOOD! PANTRY SET

Works best when printed on thicker paper!

1. Cut along the solid lines 2. Fold along the dashed lines 3. Glue the tabs **TEA BAGS** BAGS TEA Cut out tea bags and labels, punch holes in them and attach to strings to make play tea bags!