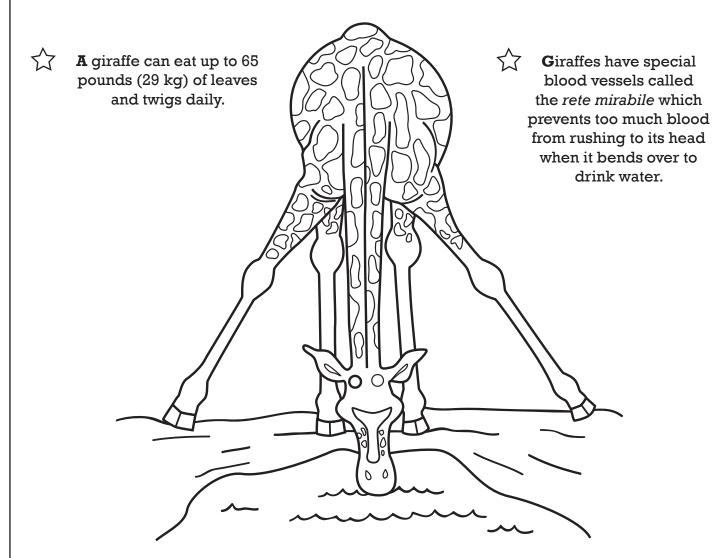

Giraffes like to feed on twigs of trees such as Acacia, Commiphora, and Terminalia. They have tough tongues, palates and lips which makes it easy to eat plants with sharp thorns.

Acacia

Commiphora

Terminalia