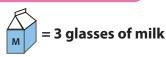

## Milk Helps You Grow: Reading a Pictograph

Have you had your milk today yet? Use the pictograph to see how many Tommy had in the past few weeks and answer the questions below. Note: Each milk container in the pictograph stands for 3 glasses.

| Week   | Amount of Milk |  |  |
|--------|----------------|--|--|
| Week 1 | M M            |  |  |
| Week 2 |                |  |  |
| Week 3 |                |  |  |
| Week 4 |                |  |  |
| Week 5 | M M M M        |  |  |