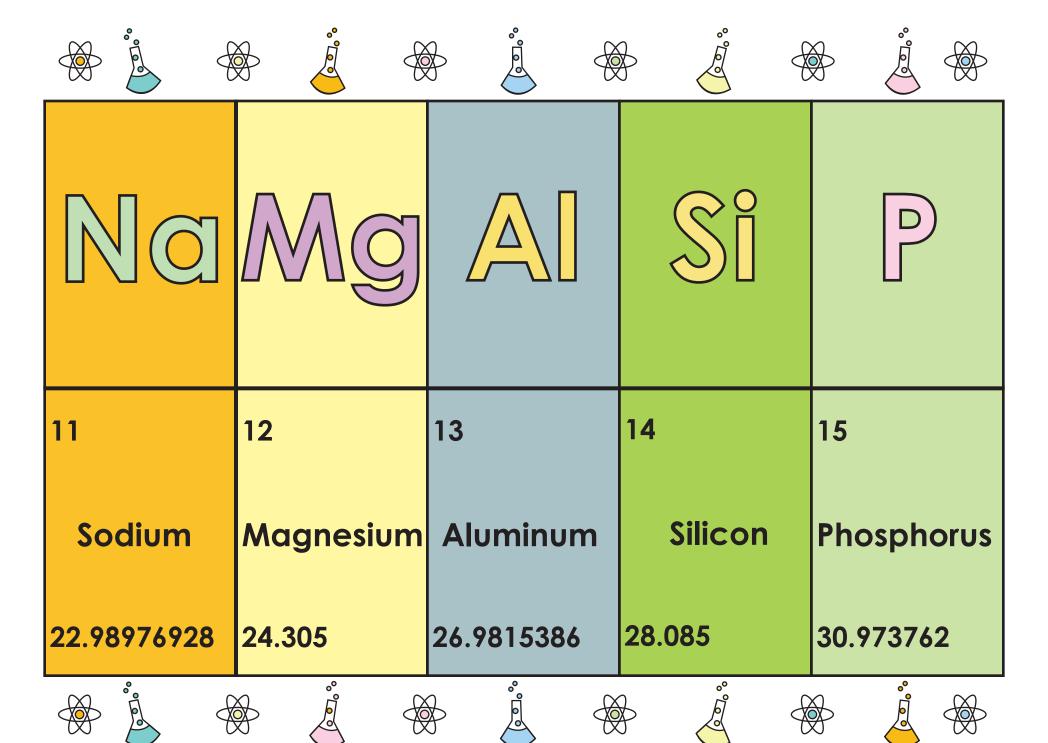

## Concentration The Periodic Elements Game

Learn all about the first 20 elements in the periodic chart!

| 1        | 2        | 3       | 4         | 5      |
|----------|----------|---------|-----------|--------|
| Hydrogen | Helium   | Lithium | Beryllium | Boron  |
| 1.00794  | 4.002602 | 6.941   | 9.012182  | 10.811 |

Print the cards on card stock and then cut them out. Place them on a table or on the floor in front of you, face down. Mix them up really well and then take turns turning over two cards at a time. When you turn over a symbol card and its matching name and basic information, you have a pair! After making a pair, you may immediately take another turn. After all the cards have been turned over and matched up, the player with the most pairs, wins!

After all the cards have been turned over and matched up, the player with the most pairs, wins!