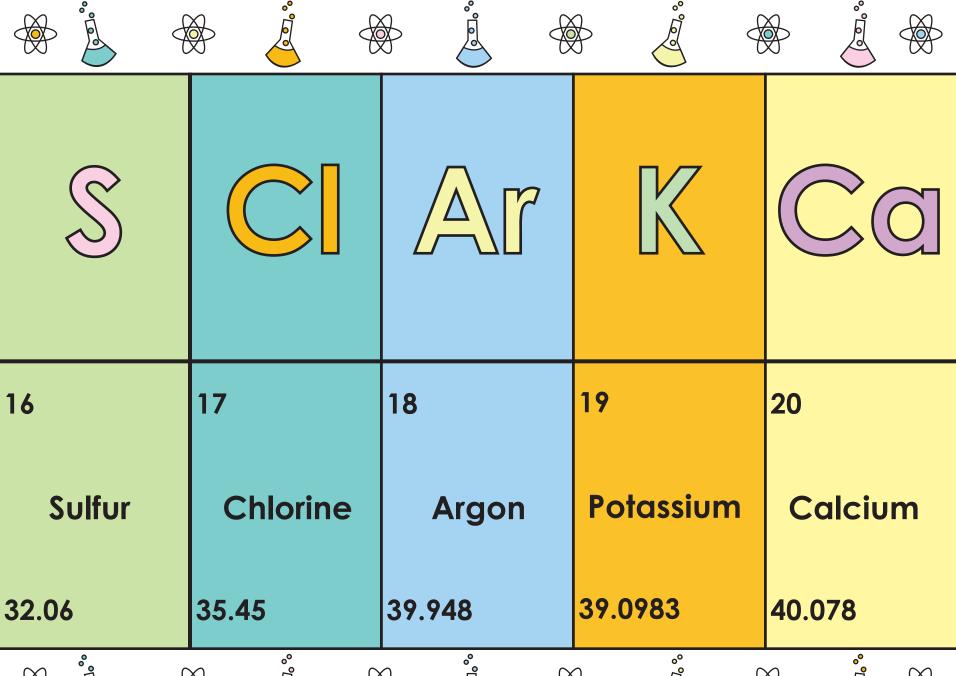

## Concentration The Periodic Elements Game

Learn all about the first 20 elements in the periodic chart!

| 1        | 2        | 3       | 4         | 5      |
|----------|----------|---------|-----------|--------|
| Hydrogen | Helium   | Lithium | Beryllium | Boron  |
| 1.00794  | 4.002602 | 6.941   | 9.012182  | 10.811 |

Print the cards on card stock and then cut them out. Place them on a table or on the floor in front of you, face down. Mix them up really well and then take turns turning over two cards at a time. When you turn over a symbol card and its matching name and basic information, you have a pair! After making a pair, you may immediately take another turn. After all the cards have been turned over and matched up, the player with the most pairs, wins!

After all the cards have been turned over and matched up, the player with the most pairs, wins!