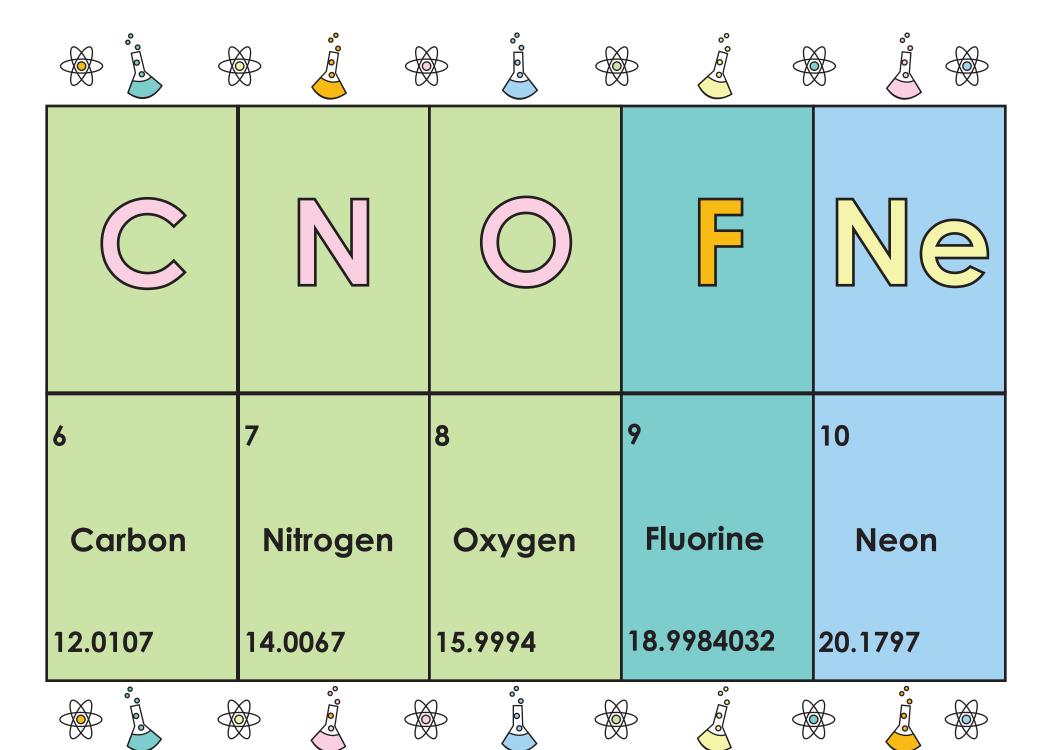

## Concentration The Periodic Elements Game

Learn all about the first 20 elements in the periodic chart!

| 1        | 2        | 3       | 4         | 5      |
|----------|----------|---------|-----------|--------|
| Hydrogen | Helium   | Lithium | Beryllium | Boron  |
| 1.00794  | 4.002602 | 6.941   | 9.012182  | 10.811 |

Print the cards on card stock and then cut them out. Place them on a table or on the floor in front of you, face down. Mix them up really well and then take turns turning over two cards at a time. When you turn over a symbol card and its matching name and basic information, you have a pair! After making a pair, you may immediately take another turn. After all the cards have been turned over and matched up, the player with the most pairs, wins!

After all the cards have been turned over and matched up, the player with the most pairs, wins!