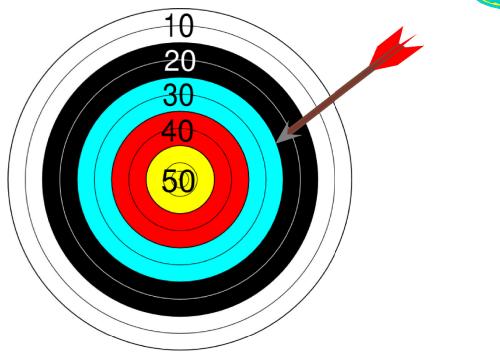

## Probability: the chance that a certain event will occur.

The target is split into 5 areas. Each area is worth a certain amount of points.

Juliet shoots one arrow toward the target. All things equal, what is the probability that she hits...

1. the red area?

2. the black or white area?

3. more than 30 points?

4. less than 50 points?

The target is split into 5 areas. Juliet shoots one arrow toward the target. All things equal, the arrow hits the black area for 20 points. Juliet shoots a second arrow toward the target. All things equal, what is the probability that she scores a total of...

1. 40 points?

2. 50 points or more?

3. 40 points or less?

4. 30 points or more?