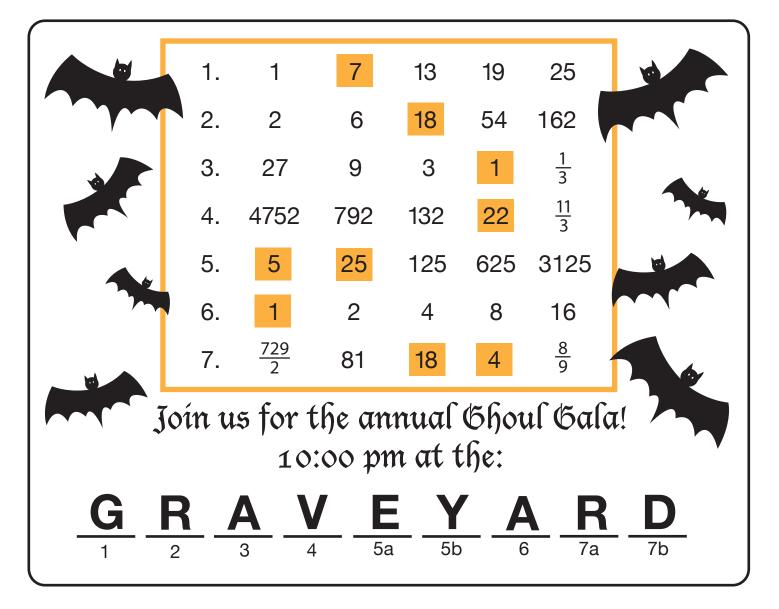

## Number Patterns

Vicki the vampire just got her invitation to the annual ghoul gala! She is very excited about this year's event, but the invitation is encoded in a "letter-number" cipher. This is when letters are replaced by numbers. Solve the number pattern problems below to decode the cipher and help Vicki figure out the location of this year's party!

The numbers follow a pattern and you will need to add, subtract, divide, or multiply to find the missing numbers.

| Example:<br>2 6 10 <mark>14</mark> 18 (+4) The letter |    |    |    |    |    |    |    |    | er is l | N  |    |    |
|-------------------------------------------------------|----|----|----|----|----|----|----|----|---------|----|----|----|
| A                                                     | B  | C  | D  | E  | F  | G  | H  | І  | J       | K  | L  | M  |
| 1                                                     | 2  | 3  | 4  | 5  | 6  | 7  | 8  | 9  | 10      | 11 | 12 | 13 |
| N                                                     | 0  | P  | Q  | R  | S  | Т  | U  | V  | W       | X  | Y  | Z  |
| 14                                                    | 15 | 16 | 17 | 18 | 19 | 20 | 21 | 22 | 23      | 24 | 25 | 26 |