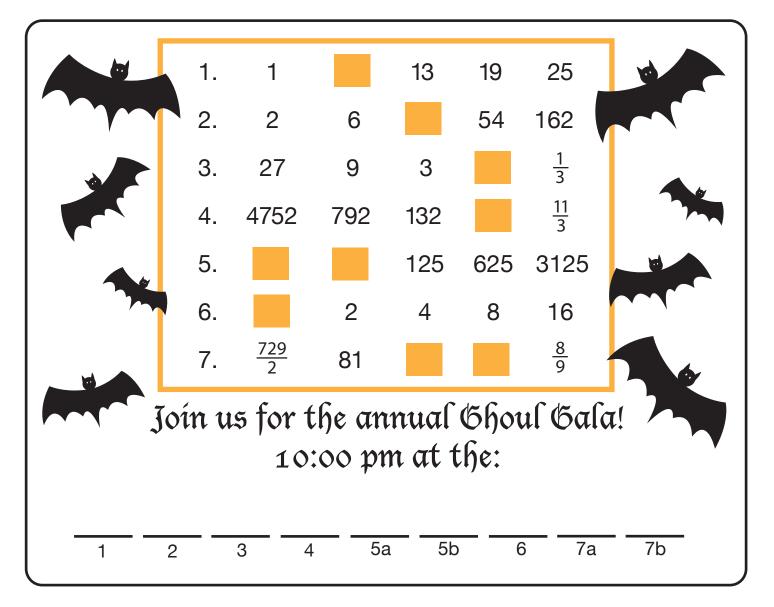

## Number Patterns

Vicki the vampire just got her invitation to the annual ghoul gala! She is very excited about this year's event, but the invitation is encoded in a "letter-number" cipher. This is when letters are replaced by numbers. Solve the number pattern problems below to decode the cipher and help Vicki figure out the location of this year's party!

The numbers follow a pattern and you will need to add, subtract, divide, or multiply to find the missing numbers.

|    | E  | xampl<br>2 | e:<br>6 | 10 | 14 | 18 | (+4) The letter is N |    |    |    |    |    |  |
|----|----|------------|---------|----|----|----|----------------------|----|----|----|----|----|--|
| A  | B  | C          | D       | E  | F  | G  | H                    | І  | J  | K  | L  | M  |  |
| 1  | 2  | 3          | 4       | 5  | 6  | 7  | 8                    | 9  | 10 | 11 | 12 | 13 |  |
| N  | 0  | P          | Q       | R  | S  | Т  | U                    | V  | W  | X  | Y  | Z  |  |
| 14 | 15 | 16         | 17      | 18 | 19 | 20 | 21                   | 22 | 23 | 24 | 25 | 26 |  |