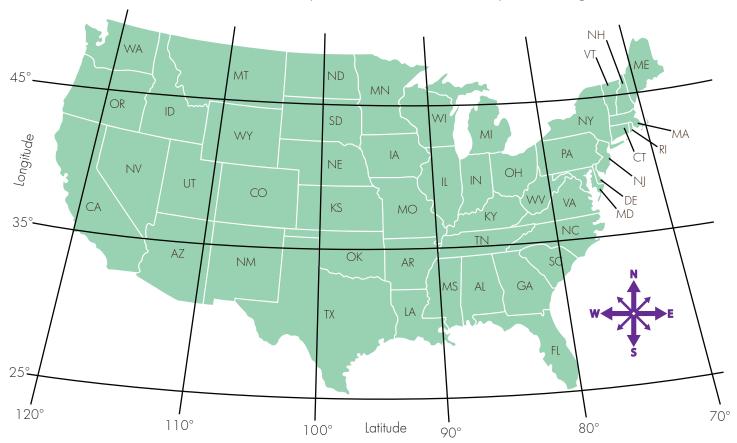

## State Scavenger Hunt

Zach and Ronnie are on a state scavenger hunt. Use the clues below to help them find the states they're looking for!

- 1. Start in Wyoming. Move one state north and then 3 states to the east. What state are you in?
- 2. Start in Alabama. Move one state north. Follow the 35° latitude line west 4 states. What state are you in?
- 3. Start in east Michigan. Move to the state that is south and east. Move one state northeast. Then go one more state north. What state are you in?
- 4. Start in South Dakota. Follow the 100° longitude line 2 states south. Go 2 states west. Then go to the bordering northwest state. What state are you in?