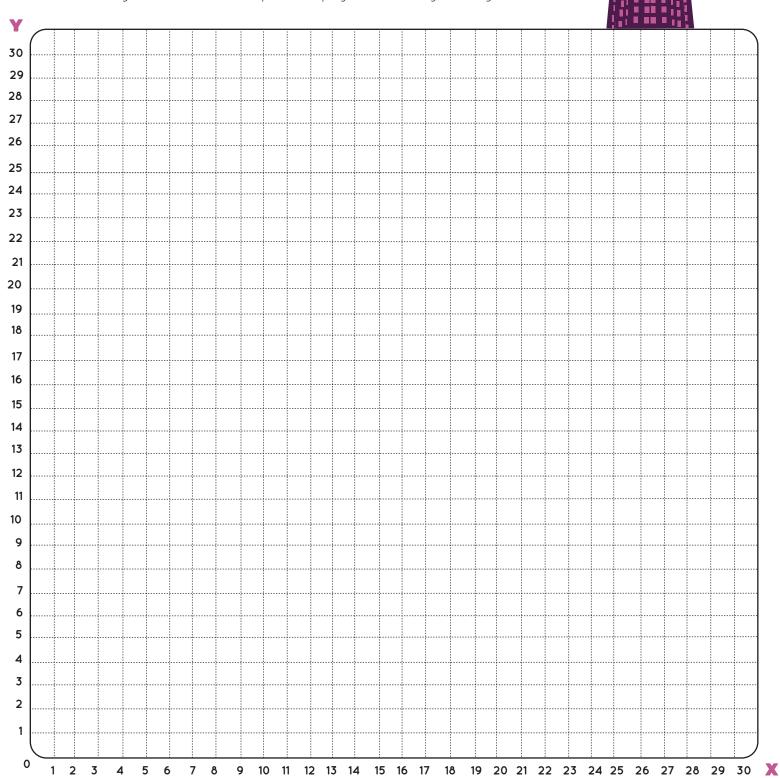

## BIG CITY

**Instructions:** Draw an unbroken line between each point listed on the grid on the following page. When you see an **X**, lift up your pencil and start a new line.

| X,Y    | X,Y    | X,Y    | X,Y   | X,Y  | X,Y   |
|--------|--------|--------|-------|------|-------|
| START  | 15, 21 | 15, 23 | 10,1  | 1, 5 | 22, 3 |
| 16, 30 | 13, 21 | 14, 23 | 10,5  | 3, 5 | 23, 3 |
| 16, 27 | 13, 7  | 14, 21 | 12, 5 | 3, 4 | 23, 5 |
| 15, 24 | X      | X      | X     | 6, 4 | 25,5  |
| 17, 24 | 17, 21 | 17, 23 | 22,1  | 6, 6 | 25, 3 |
| 16, 27 | 19, 21 | 18, 23 | 22, 5 | 7, 7 | 27, 5 |
| X      | 19, 7  | 18, 21 | 20,5  | 8,6  | 29, 3 |
| 15, 24 | X      | X      | X     | 8,3  | 29,5  |
| 15, 9  |        | 13, 9  | 17, 1 | 10,3 | 30,5  |
| 17, 9  |        | 12, 9  | 17, 7 | X    | END   |
| 17, 24 |        | 12, 1  | 20,7  |      |       |
| X      |        | X      | X     |      |       |
|        |        | 19, 9  | 15, 1 |      |       |
|        |        | 20,9   | 15, 7 |      |       |
|        |        | 20,1   | 12, 7 |      |       |
|        |        | X      | X     |      |       |
|        |        |        |       | , ,, |       |
|        |        |        |       |      |       |
|        |        |        |       |      |       |

## DRAWING ON THE GRID BIG CITY

**Instructions:** Draw an unbroken line between each point listed on the x and y coordinates on the previous page. What image emerges?