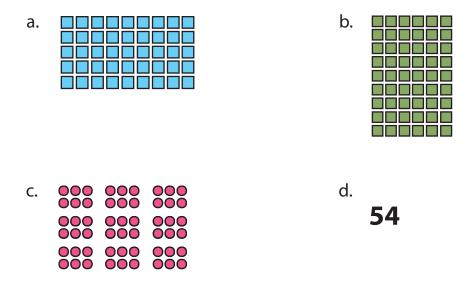

## **Multiplication Visual Models: Multiple Choice**

Directions: Which one is not true? Circle your answer for each question below.

3. Which of the following does **NOT** represent 8 x 9?

| a. |                                                                                                                                               | b. <b>72</b> |   |
|----|-----------------------------------------------------------------------------------------------------------------------------------------------|--------------|---|
| c. | 000 000 000 000   000 000 000 000   000 000 000 000   000 000 000 000   000 000 000 000   000 000 000 000   000 000 000 000   000 000 000 000 | d            | ) |