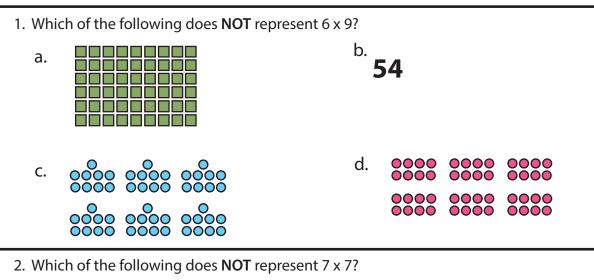

## **Multiplication Visual Models: Multiple Choice**

Directions: Which one is not true? Circle your answer for each question below.

3. Which of the following does **NOT** represent 8 x 9?

| a. |                                                                                                                                               | b. <b>72</b> |   |
|----|-----------------------------------------------------------------------------------------------------------------------------------------------|--------------|---|
| c. | 000 000 000 000   000 000 000 000   000 000 000 000   000 000 000 000   000 000 000 000   000 000 000 000   000 000 000 000   000 000 000 000 | d            | ) |