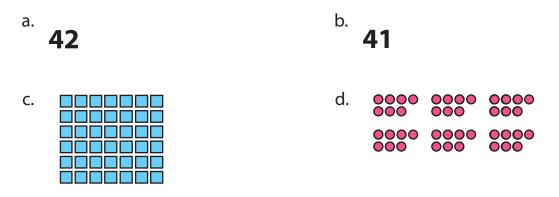

4. Which of the following does NOT represent 9 x 6?

5. Which of the following does NOT represent 6 x 7?

6. Which of the following does NOT represent 8 x 8?