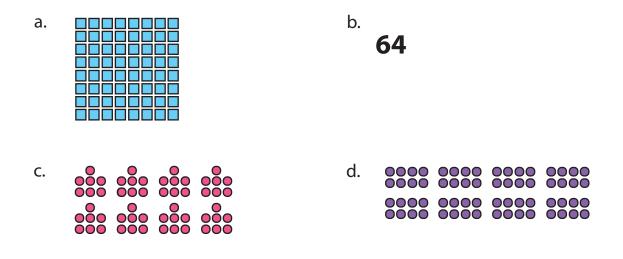

## **Multiplication Visual Models: Multiple Choice**

Directions: Which one is not true? Circle your answer for each question below.

3. Which of the following does **NOT** represent 8 x 9?

| a. |                                                                                                                                               | b. <b>72</b> |   |
|----|-----------------------------------------------------------------------------------------------------------------------------------------------|--------------|---|
| c. | 000 000 000 000   000 000 000 000   000 000 000 000   000 000 000 000   000 000 000 000   000 000 000 000   000 000 000 000   000 000 000 000 | d            | ) |