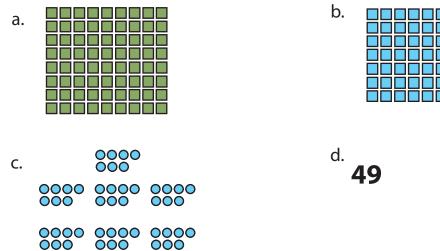

4. Which of the following does NOT represent 9 x 6?

5. Which of the following does NOT represent 6 x 7?

6. Which of the following does NOT represent 8 x 8?