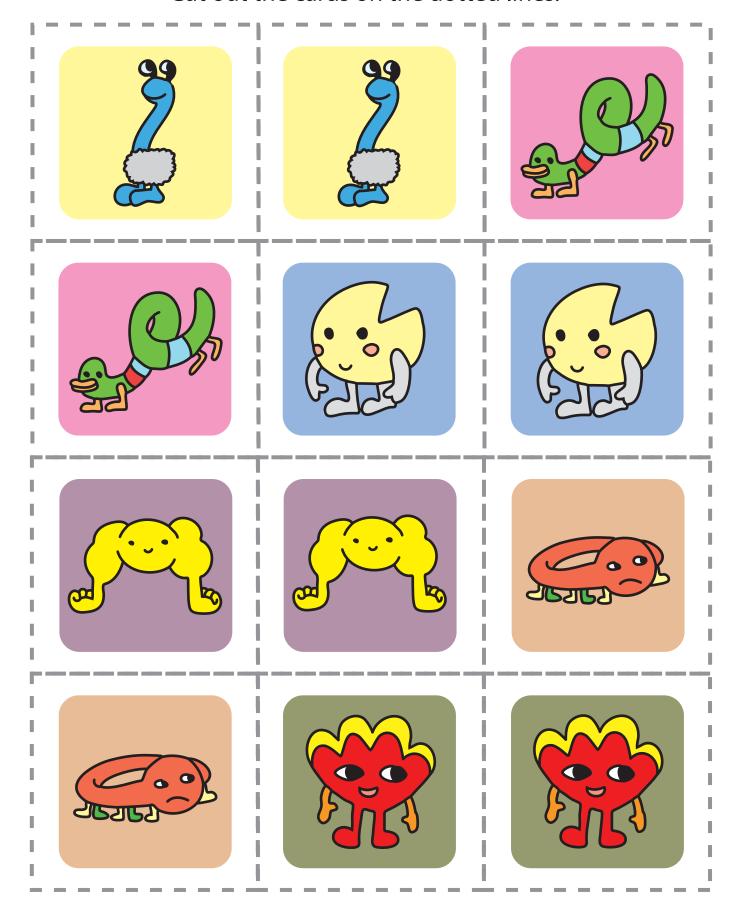

### **Monster Memory Match**



#### Instructions:

Have an adult print out the cards onto card stock or regular paper. Cut out each card on the dotted lines.

### How to Play:

Monster Memory Match can be played alone or with a group of friends.

Place all 24 cards into rows with the monster side down. Turn over any 2 cards. If they match, keep them. If they don't match, turn the cards back over.

Try to remember where each card is during each turn!

The game is over once all the cards have been collected. The player with the most matches wins the game.

# **Monster Matching Game**

Cut out the cards on the dotted lines.



# Monster Matching Game

Cut out the cards on the dotted lines.