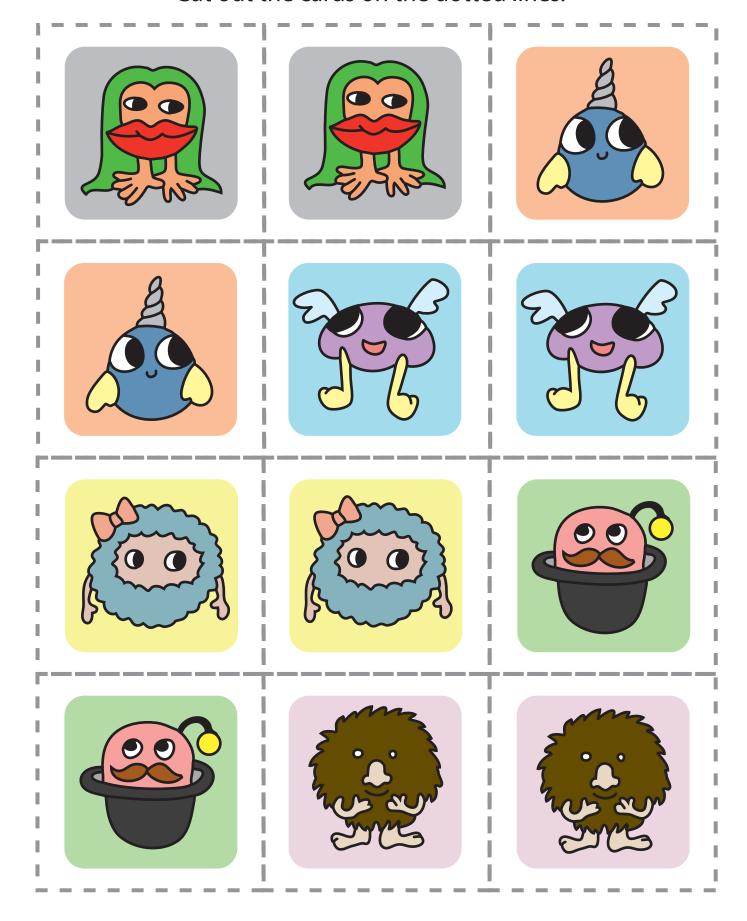

### **Monster Memory Match**



#### Instructions:

Have an adult print out the cards onto card stock or regular paper. Cut out each card on the dotted lines.

### How to Play:

Monster Memory Match can be played alone or with a group of friends.

Place all 24 cards into rows with the monster side down. Turn over any 2 cards. If they match, keep them. If they don't match, turn the cards back over.

Try to remember where each card is during each turn!

The game is over once all the cards have been collected. The player with the most matches wins the game.

# **Monster Matching Game**

Cut out the cards on the dotted lines.



# Monster Matching Game

Cut out the cards on the dotted lines.