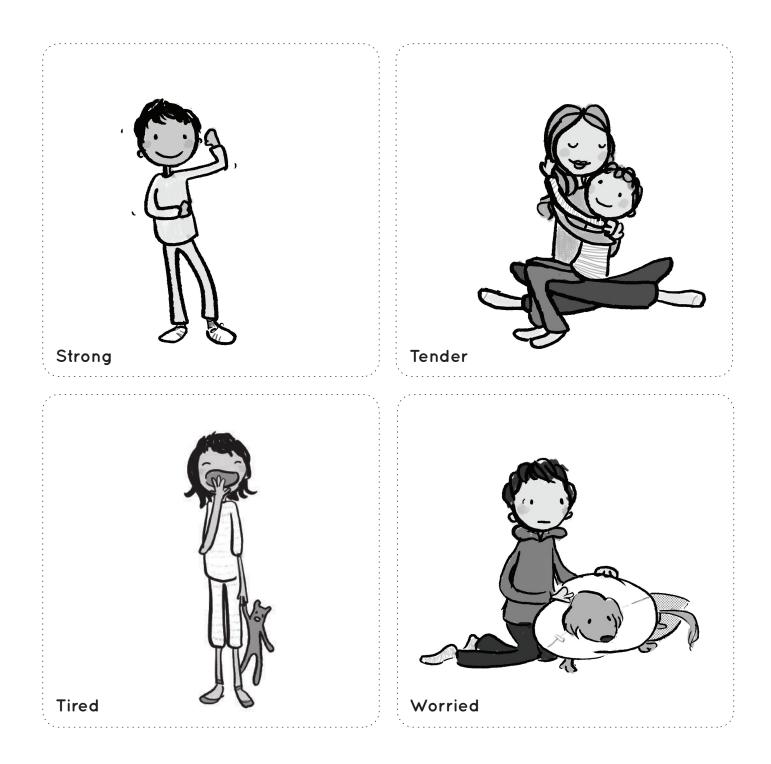

# **GUIDE TO FEELINGS**

How are you feeling today? Use these cards to explore emotions. Use the blank templates to create additional feelings cards.

© ThuVienTiengAnh.Com

| Ν | a | m | е |
|---|---|---|---|
|   |   |   |   |

### **GUIDE TO FEELINGS**

How are you feeling today? Use these cards to explore emotions. Use the blank templates to create additional feelings cards.

© ThuVienTiengAnh.Com

| nume | Ν | a | m | е |
|------|---|---|---|---|
|------|---|---|---|---|

#### **GUIDE TO FEELINGS**

How are you feeling today? Use these cards to explore emotions. Use the blank templates to create additional feelings cards.

© ThuVienTiengAnh.Com