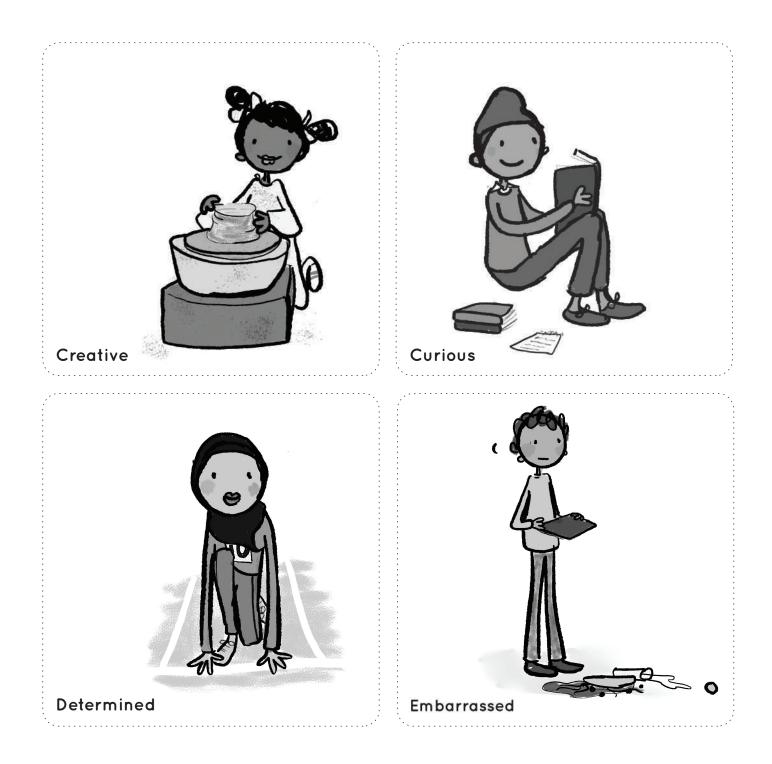

# **GUIDE TO FEELINGS**

How are you feeling today? Use these cards to explore emotions. Use the blank templates to create additional feelings cards.

© ThuVienTiengAnh.Com

| Ν | a | m | е |
|---|---|---|---|
|   |   |   |   |