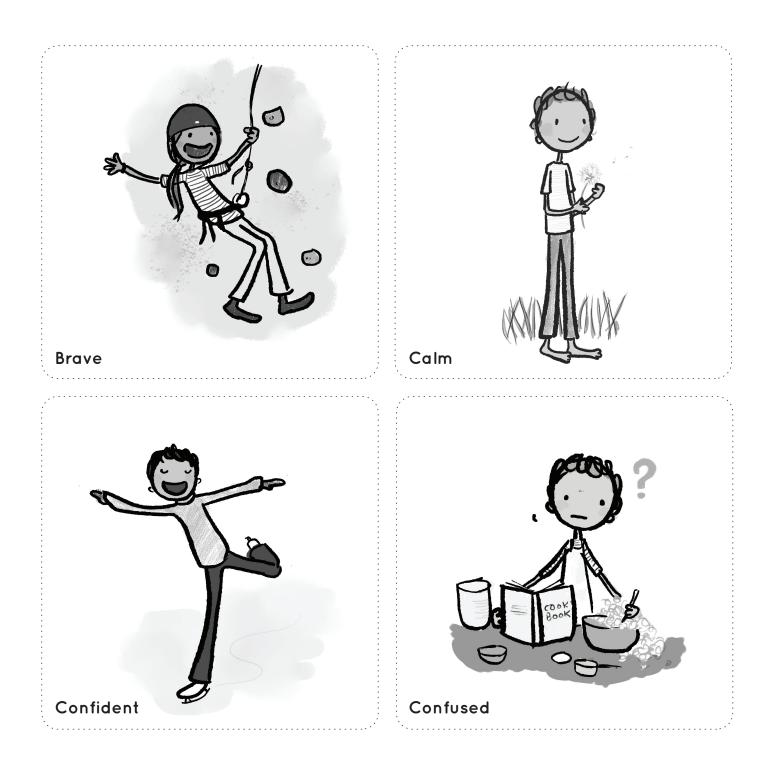

# **GUIDE TO FEELINGS**

How are you feeling today? Use these cards to explore emotions. Use the blank templates to create additional feelings cards.

© ThuVienTiengAnh.Com

| Ν | a | m | е |
|---|---|---|---|
|   |   |   |   |