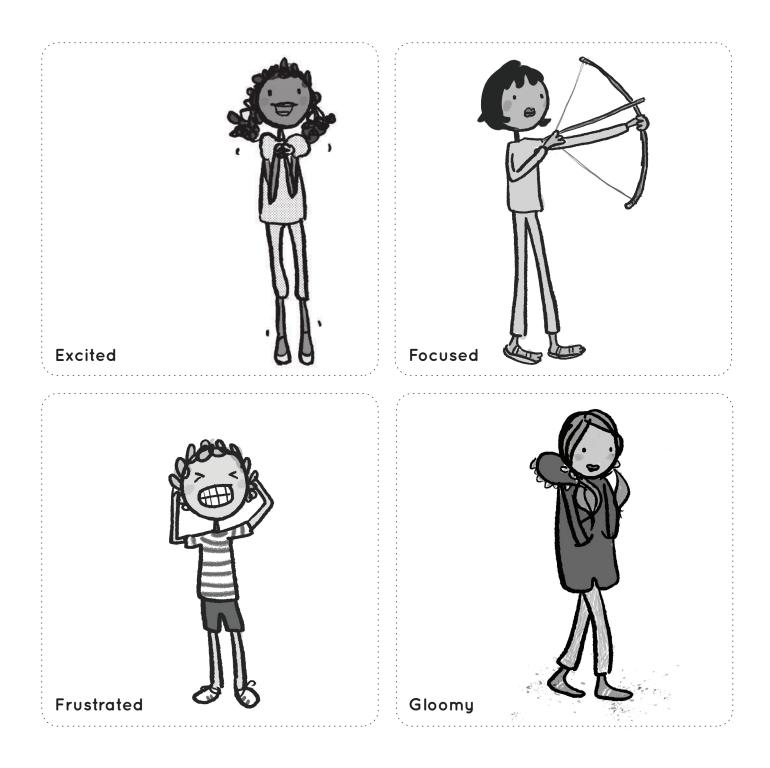

# **GUIDE TO FEELINGS**

How are you feeling today? Use these cards to explore emotions. Use the blank templates to create additional feelings cards.

© ThuVienTiengAnh.Com

| Ν | a | m | е |
|---|---|---|---|
|   |   |   |   |