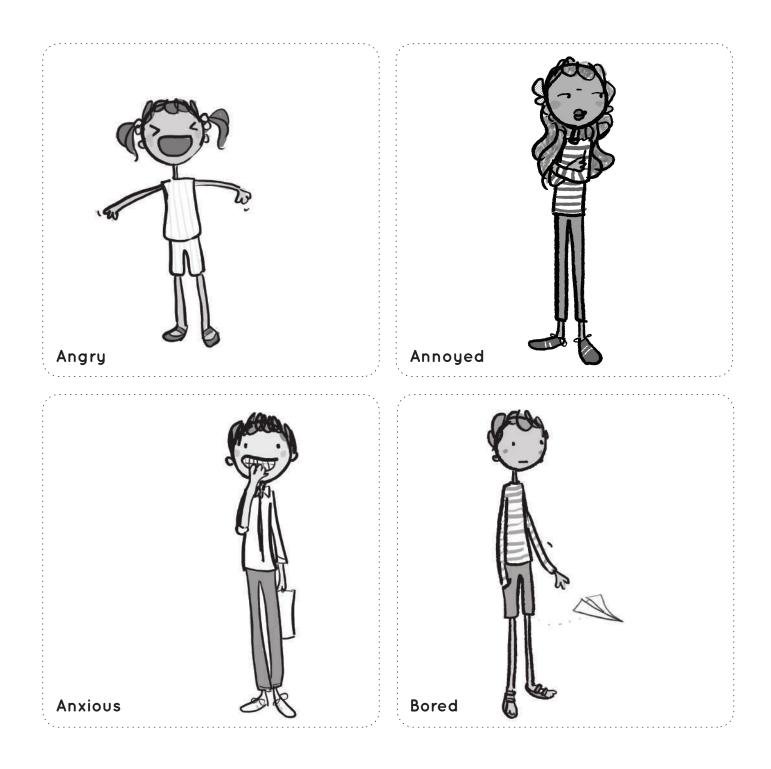

# **GUIDE TO FEELINGS**

How are you feeling today? Use these cards to explore emotions. Use the blank templates to create additional feelings cards.

© ThuVienTiengAnh.Com

| Ν | a | m | е |
|---|---|---|---|
|   |   |   |   |