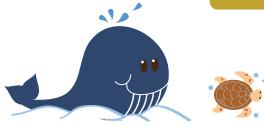

## **Word Problems**

Answer the questions below and show your work.

This whale weighs 1000 kilograms. This sea turtle weighs 50 kilograms. How much heavier is the whale?

This lion weighs 150 kilograms. This rabbit weighs 2 kilograms. How much heavier is the lion?