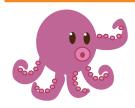

This octopus weighs 75 kilograms. Theis starfish weighs 5 kilograms. How much heavier is the octopus?

This jellyfish weighs 18 grams. This seahorse weighs 2 grams. How much heavier is the jellyfish?