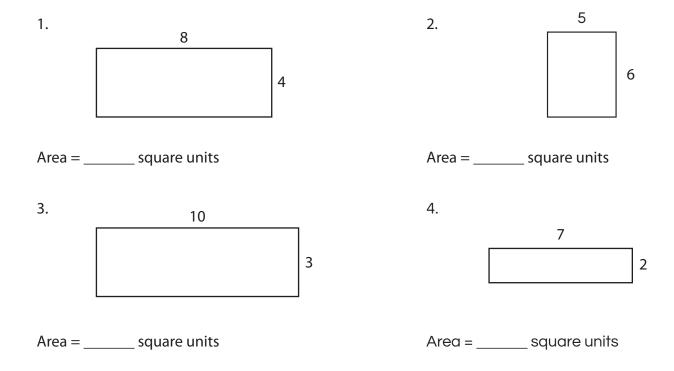

#### Part 1: Area

**Directions:** Find the area of the shapes below. Write your answer on the line.