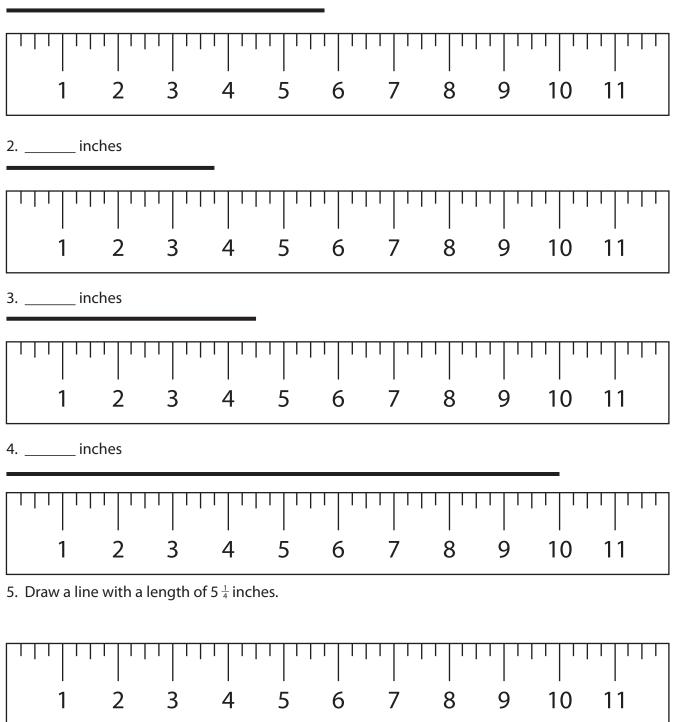

### Part 3: Measurement

**Directions:** Measure the length of the lines below in inches. Record your answer in the space provided.

1. \_\_\_\_\_ inches

Name:

Date: