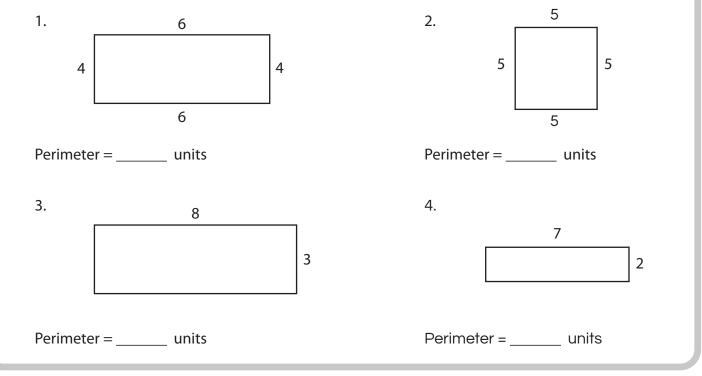

### Part 2: Perimeter

**Directions:** Find the perimeter of the shapes below. Write your answer on the line.