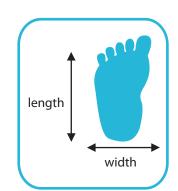

## **Foot Measurements**

Put one foot in the frame. Use a pencil to trace around your toes and foot. If your foot does not fit in the box, flip the piece of paper over and use the back!

PAGE 1

## **Foot Measurements**

Use your own ruler or cut out the ruler.
Measure your foot with the ruler.
Write the measurements to the nearest inch or half inch on the lines.

My foot is about\_\_\_\_\_ inches long.

My foot is about \_\_\_\_\_ inches wide.

My big toe is about \_\_\_\_\_ inch(es) long.

My second toe is about\_\_\_\_\_ inch(es) long.

My middle toe is about \_\_\_\_\_inch(es) long.

My fourth toe is about \_\_\_\_\_ inch(es) long.