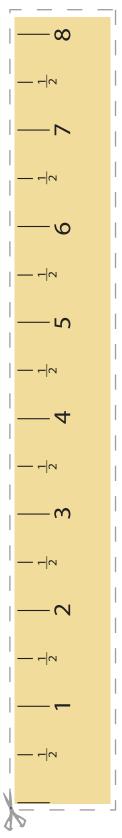

## **Foot Measurements**

Use your own ruler or cut out the ruler.
Measure your foot with the ruler.
Write the measurements to the nearest inch or half inch on the lines.

My foot is about\_\_\_\_\_ inches long.

My foot is about \_\_\_\_\_ inches wide.

My big toe is about \_\_\_\_\_ inch(es) long.

My second toe is about\_\_\_\_\_ inch(es) long.

My middle toe is about \_\_\_\_\_inch(es) long.

My fourth toe is about \_\_\_\_\_ inch(es) long.

My little toe is about \_\_\_\_\_ inch(es) long.