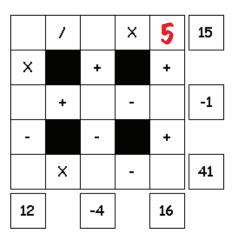

## These puzzles are tricky!

Use 1 through 9 to finish each equation. Use each number only once. Each column is a math equation. Each row is a math equation.

HINT: Multiply and divide BEFORE you add and subtract!

1.

2.

3.

4.