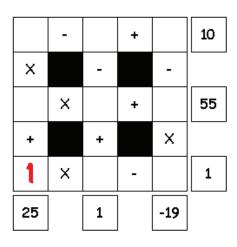

## These puzzles are tricky!

Use 1 through 9 to finish each equation. Use each number only once. Each column is a math equation. Each row is a math equation.

HINT: Multiply and divide BEFORE you add and subtract!

1.

2.

3.

4.