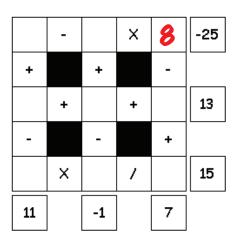

## These puzzles are tricky!

Use 1 through 9 to finish each equation. Use each number only once. Each column is a math equation. Each row is a math equation.

HINT: Multiply and divide BEFORE you add and subtract!

1.

2.

3.

4.