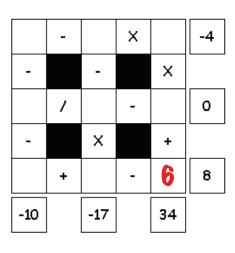

## These puzzles are tricky!

Use 1 through 9 to finish each equation. Use each number only once. Each column is a math equation. Each row is a math equation.

HINT: Multiply and divide BEFORE you add and subtract!

1.

2.

3.

4.