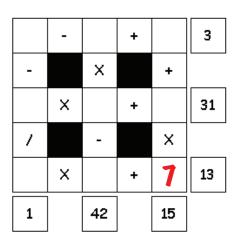

## These puzzles are tricky!

Use 1 through 9 to finish each equation. Use each number only once.

Each column is a math equation. Each row is a math equation.

HINT: Multiply and divide BEFORE you add and subtract!

2.

|    | SI |   | 45 |   | τ |
|----|----|---|----|---|---|
| 13 | ۷  | + | 3  | Х | S |
|    | ×  |   | -  |   | 1 |
| 18 | τ  | + | g  | х | 9 |
|    | +  |   | х  |   | - |
| 3  | 8  | + | 6  | - | Þ |