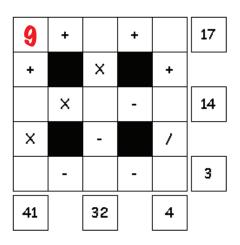

## These puzzles are tricky!

Use 1 through 9 to finish each equation. Use each number only once.

Each column is a math equation. Each row is a math equation.

HINT: Multiply and divide BEFORE you add and subtract!

## Answers

1.

|            | ₽ |   | 35 |   | īτ |
|------------|---|---|----|---|----|
| 3          | z | - | ٤  | - | 8  |
|            | 1 |   | -  |   | х  |
| <b>1</b> 7 | 9 | - | G  | х | 4  |
|            | + |   | х  |   | +  |
| ∠τ         | τ | + | L  | + | 6  |