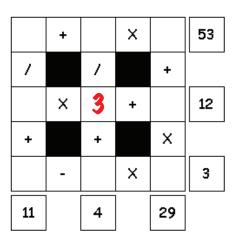

## These puzzles are tricky!

Use 1 through 9 to finish each equation. Use each number only once.

Each column is a math equation. Each row is a math equation.

HINT: Multiply and divide BEFORE you add and subtract!

3.

|    | 58 |   | Þ |   | ττ |
|----|----|---|---|---|----|
| 3  | Þ  | Х | τ | - | L  |
|    | ×  |   | + |   | +  |
| ıs | 9  | + | ε | х | S  |
|    | +  |   | 7 |   | 7  |
| 23 | g  | Х | 6 | + | 8  |