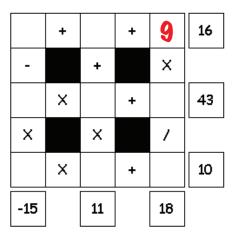

## These puzzles are tricky!

Use 1 through 9 to finish each equation. Use each number only once.

Each column is a math equation. Each row is a math equation.

HINT: Multiply and divide BEFORE you add and subtract!

4.