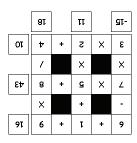

ow is a math equation.

HINT: Multiply and divide BEFORE you add and subtract!

1.



2.



3.



4.



## Answers

1.

|            | ₽ |   | 35 |   | īτ |
|------------|---|---|----|---|----|
| 3          | z | - | ٤  | - | 8  |
|            | 1 |   | -  |   | х  |
| <b>1</b> 7 | 9 | - | G  | х | 4  |
|            | + |   | х  |   | +  |
| ∠τ         | τ | + | L  | + | 6  |

2.

|    | SI |   | 45 |   | τ |
|----|----|---|----|---|---|
| 13 | ۷  | + | 3  | Х | S |
|    | ×  |   | -  |   | 1 |
| 18 | τ  | + | g  | х | 9 |
|    | +  |   | х  |   | - |
| 3  | 8  | + | 6  | - | Þ |

3.

|    | 58 |   | Þ |   | ττ |
|----|----|---|---|---|----|
| 3  | Þ  | Х | τ | - | L  |
|    | ×  |   | + |   | +  |
| ıs | 9  | + | ε | х | S  |
|    | +  |   | 7 |   | 7  |
| 23 | g  | Х | 6 | + | 8  |

4.