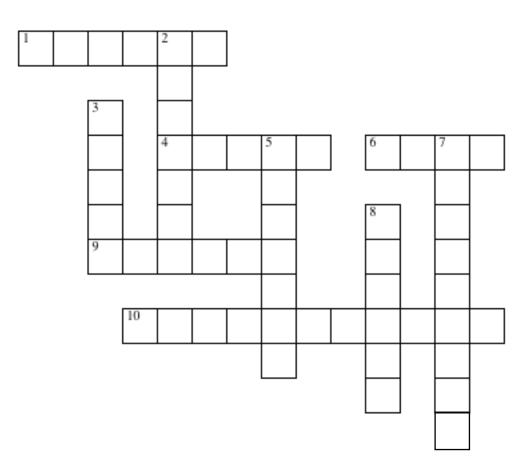

## **Body Systems**

Complete the crossword puzzle using what you know about the subject. Refer to the word bank if you need help.

## **Word Bank**

ligaments
joint
tissue
organ
cell
neuron
capillaries
osmosis
tendon
alveoli

## Across

- 1. Attaches bones to muscles
- 4. Tissues that work together
- 6. Basic unit of structure and function of all living things
- 9. Cells that work together to perform a specific function
- 10. Smallest blood vessels

## Down

- 2. The movement of water and dissolved materials through the cell membrane
- 3. Where bones meet
- 5. Tiny air sacs in the lungs
- 7. Attach bones to bones
- 8. Specialized cells that can receive and transmit nervous-system signals