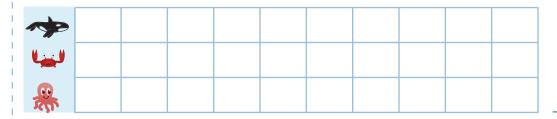

\_\_critters

Johnny found 5 seashells, 2 fishes and 4 clams. How many did he find all together?

\_\_critters

Lupe saw 6 whales 3 crabs and I octopus. How many sea creatures are there all together?

\_creatures