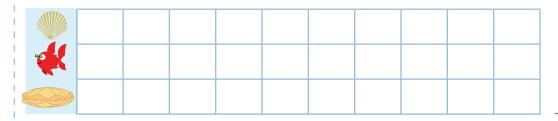

\_\_critters

Johnny found 5 seashells, 2 fishes and 4 clams. How many did he find all together?

\_\_critters

Lupe saw 6 whales 3 crabs and I octopus. How many sea creatures are there all together?

\_creatures