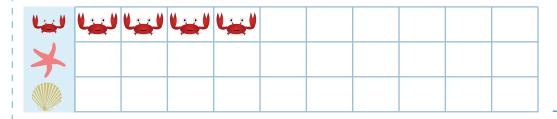

## At The Beach

Read each problem. Use the picture graph to help you answer the questions.

| Sally | saw   | 4  | crabs  | , 3 | starfish | and | 2 | seashells. | How | many |
|-------|-------|----|--------|-----|----------|-----|---|------------|-----|------|
| did s | he se | ee | all to | ge  | ther?    |     |   |            |     |      |