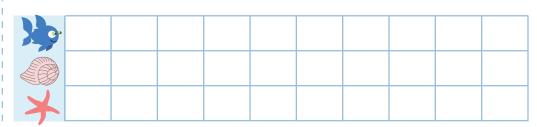

There are 2 fish, 6 seashells and 3 starfish. How many critters are there in all?

\_\_critters