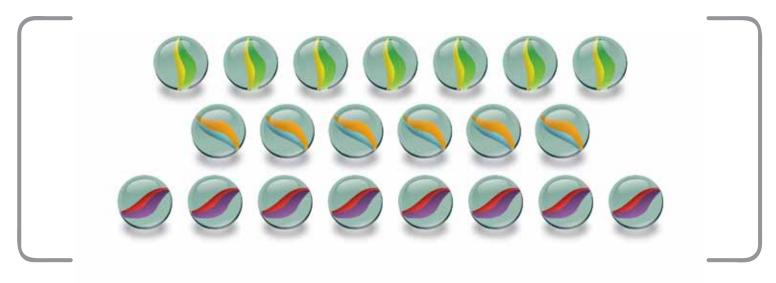

## Bag O'Stuff: Marbles

There is a bag of items.

Answer the questions using the pictures of what's in the bag.

| 1. | What is the probability of pulling a <b>yellow-green</b> marble out of the bag?           | 7/21=1/3               |
|----|-------------------------------------------------------------------------------------------|------------------------|
|    | What is the probability of pulling a <b>orange-blue</b> marble out of the bag?            |                        |
| 3. | What is the probability of pulling a <b>red-purple</b> marble out of the bag?             |                        |
| 4. | What is the probability of pulling either a <b>red-purple</b> or a <b>yellow-green</b> ma | arble out of the bag?  |
| 5. | What is the probability of pulling either a <b>yellow-green</b> or a <b>orange-blue</b> n | narble out of the bag? |
| 6. | What is the probability of pulling either a <b>orange-blue</b> or a <b>red-purple</b> man | ble out of the bag?    |