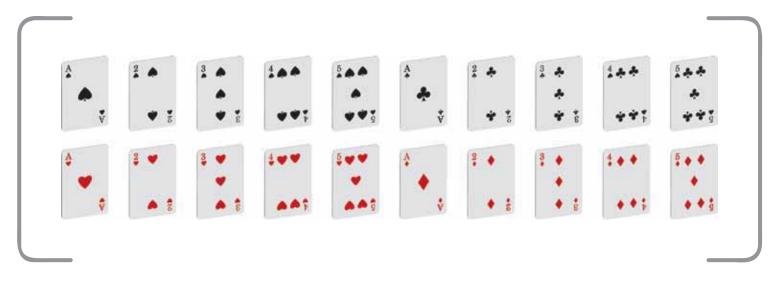

## Bag O'Stuff: Cards

There is a bag of items.

Answer the questions using the pictures of what's in the bag.

| 1. | What is the probability of pulling a <b>card of hearts</b> out of the bag?     | 5/20 = 1/4 |
|----|--------------------------------------------------------------------------------|------------|
|    |                                                                                |            |
| 2. | What is the probability of pulling a <b>black card</b> out of the bag?         |            |
| 3. | . What is the probability of pulling an <b>Ace</b> out of the bag?             |            |
|    |                                                                                |            |
| 4. | What is the probability of pulling a <b>red four</b> out of the bag?           |            |
|    |                                                                                |            |
| 5. | What is the probability of pulling either a card of spades or clubs out of the | he bag?    |
|    |                                                                                |            |
| 6  | What is the probability of pulling a <b>three of diamonds</b> out of the had?  |            |