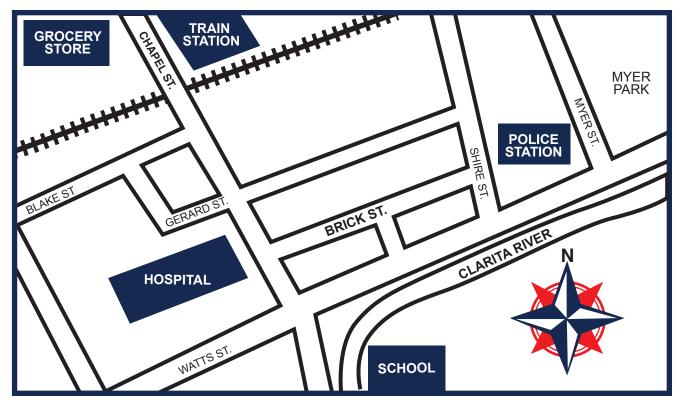

## INTERMEDIATE DIRECTIONS

- 1. LABEL the compass rose with the cardinal and intermediate directions.
- 2. Amy is a police officer and goes to the grocery store after work. What direction should she travel in to go to the grocery store?
  - A. Northwest
- B. South
- C. Southwest
- D. Northeast
- 3. Cindy goes to the park after school. What direction should she travel in to get to the park?
  - A. Southeast
- B. South
- C. Southwest
- D. Northeast
- 4. Charles lives on Brick Street. He needs to head in what direction to go to the grocery store?
  - A. North
- B. Northwest
- C. Northeast
- D. Northsouth
- 5. Dave is a train conductor. He wants to meet an old friend at the Clarita River during his break. In what direction should he travel to go to the river?
  - A. Southwest
- B. Northeast
- C. Northwest
- D. Southeast
- 6. Rika is a teacher and takes the train home. In what direction should she travel to get to the train station?
  - A. Northeast
- B. Southeast
- C. Southwest
- D. Northwest